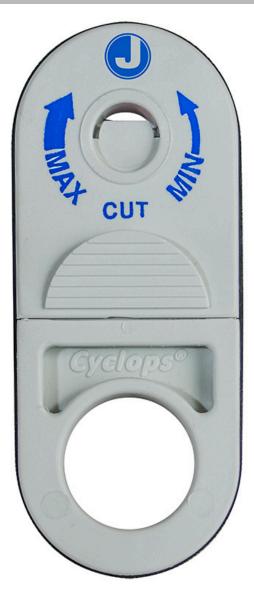

The **patented** CST-1i Cyclops Wire Stripper is the perfect tool for removing the outer insulation from all unshielded and shielded twisted pair and multicore cables. This wire stripper features the following:

- Strips insulation off of cables that are 1/8" 3/8" (3.2mm 9.6mm) in diameter
- Self-adjusting blade strips PVC, plenum, and other types of insulation quickly and easily
- Safely strips insulation without damaging inner braids, foils, or conductors of cables

| SPECIFICATIONS |                                                                 |
|----------------|-----------------------------------------------------------------|
| CUT TYPE       | Ring                                                            |
| CABLE TYPE     | Wire, Shielded Twisted pair, Unshielded Twisted Pair, Multicore |
| CABLE DIAMETER | 1/8" - 3/8" (3.2mm - 9.6mm)                                     |
| WEIGHT         | 0.168 lbs (76.20g)                                              |
| UPC NO.        | 811490014961                                                    |