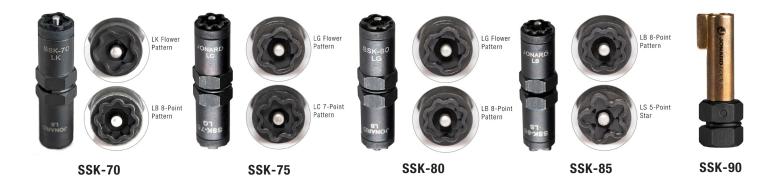

## **Star Key Kits:**

| JONARD P/N | SSK-716 CAN<br>WRENCH | SSK-70 SLAM<br>LOCK STAR KEY | SSK-75 SLAM<br>LOCK STAR KEY | SSK-80 SLAM<br>LOCK STAR KEY | SSK-85 SLAM<br>LOCK STAR KEY | SSK90 P-KEY |
|------------|-----------------------|------------------------------|------------------------------|------------------------------|------------------------------|-------------|
| SSK-700    | Χ                     | Χ                            |                              |                              |                              |             |
| SSK-750    | Χ                     |                              | Χ                            |                              |                              |             |
| SSK-800    | Χ                     |                              |                              | Χ                            |                              |             |
| SSK-850    | Χ                     |                              |                              |                              | Χ                            |             |
| SSK-876    | Χ                     |                              | Χ                            |                              | Χ                            |             |
| SSK-900    | Χ                     |                              |                              |                              |                              | Χ           |
| SSK-950    | Χ                     |                              |                              |                              | Χ                            | Χ           |

## **Star Keys:**

| DESCRIPTION |                           | SSK-75 SLAM<br>LOCK STAR KEY |                           | SSK-85 SLAM<br>LOCK STAR KEY       | SSK90 P-KEY |
|-------------|---------------------------|------------------------------|---------------------------|------------------------------------|-------------|
| KEY PATTERN | LB 8 point star LK flower | LC 7 point star LG flower    | LB 8 point star LG flower | LB 8 point star LS<br>5 point star | P Key       |

SSK-716

The SSK-716 can wrench is specifically designed to work with all of our SSK Series Keys. The SSK-716 can wrench has two 7/16" hex sockets 1 1/2" deep on either end and can be used to open enclosures that require a 7/16" socket. Hex size 5/8", tool length 7". Slam keys are two-sided with different star key patterns, and the SSK-90 is a single sided P Key.