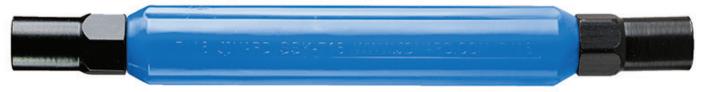

SSK-716

The SSK-716 can wrench is specifically designed to work with all of our SSK Series Keys. The SSK-716 can wrench has two 7/16" hex sockets 1 1/2" deep on either end and can be used to open enclosures that require a 7/16" socket. Hex size 5/8", tool length 7". Slam keys are two-sided with different star key patterns, and the SSK-90 is a single sided P Key.