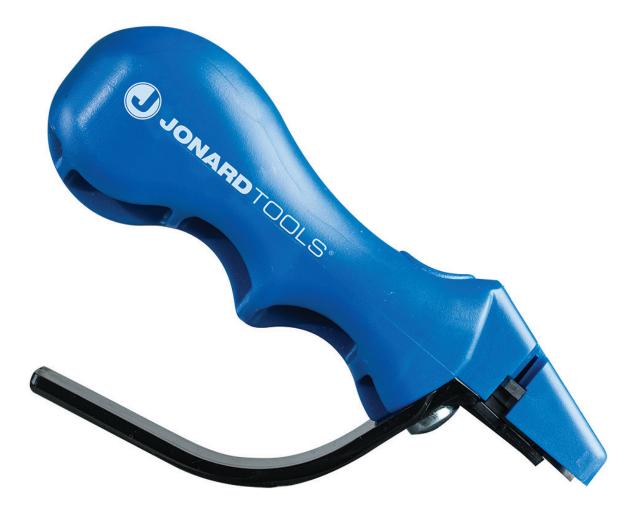

Designed to restore the edges of knives and scissors in one convenient tool, this knife and scissor sharpener is made of diamond-polished high grade tungsten-carbide steel. This knife and scissors sharpener features the following:

- Diamond-polished high grade tungsten-carbide steel blades will restore the edges of scissors or knives with only 3-4 strokes
- Safety guard protects your fingers during sharpening
- Lightweight and compact design for easy portability

| SPECIFICATIONS |                                                           |
|----------------|-----------------------------------------------------------|
| FUNCTION       | Blade Sharpener                                           |
| Dimensions     | 1-7/64" (28.18mm) W X 4" (101.6mm) H X 2-1/4" (57.15mm) D |
| Handle Type    | Plastic                                                   |
| Weight         | 0.129 lbs (58.51g)                                        |
| UPC No.        | 811490012301                                              |