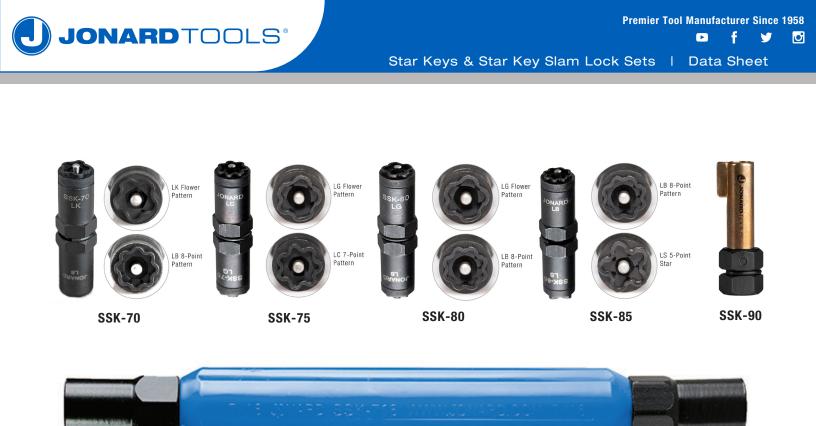

## Star Keys:

| DESCRIPTION | SSK-70 SLAM<br>Lock star key |                              |                              | SSK-85 SLAM<br>Lock star key       | SSK90 P-KEY |
|-------------|------------------------------|------------------------------|------------------------------|------------------------------------|-------------|
| KEY PATTERN | LB 8 point star LK<br>flower | LC 7 point star LG<br>flower | LB 8 point star LG<br>flower | LB 8 point star LS<br>5 point star | Р Кеу       |