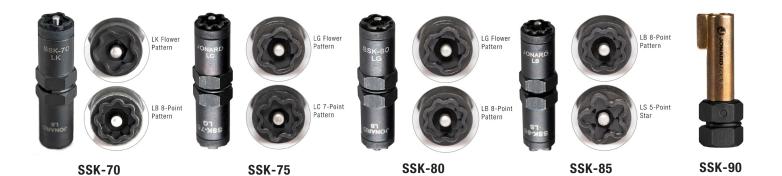

SSK-716

The SSK-716 can wrench is specifically designed to work with all of our SSK Series Keys. The SSK-716 can wrench has two 7/16" hex sockets 1 1/2" deep on either end and can be used to open enclosures that require a 7/16" socket. Hex size 5/8", tool length 7". Slam keys are two-sided with different star key patterns, and the SSK-90 is a single sided P Key.

## **Star Key Kits:**

| JONARD P/N | SSK-716 CAN<br>WRENCH | SSK-70 SLAM<br>LOCK STAR KEY | SSK-75 SLAM<br>LOCK STAR KEY | SSK-80 SLAM<br>LOCK STAR KEY | SSK-85 SLAM<br>LOCK STAR KEY | SSK90 P-KEY |
|------------|-----------------------|------------------------------|------------------------------|------------------------------|------------------------------|-------------|
| SSK-700    | Χ                     | X                            |                              |                              |                              |             |
| SSK-750    | Χ                     |                              | Χ                            |                              |                              |             |
| SSK-800    | Χ                     |                              |                              | Χ                            |                              |             |
| SSK-850    | Χ                     |                              |                              |                              | Χ                            |             |
| SSK-876    | Χ                     |                              | Χ                            |                              | Χ                            |             |
| SSK-900    | Χ                     |                              |                              |                              |                              | Χ           |
| SSK-950    | Χ                     |                              |                              |                              | Χ                            | Χ           |

## **Star Keys:**

| DESCRIPTION |                           | SSK-75 SLAM<br>LOCK STAR KEY |                           | SSK-85 SLAM<br>LOCK STAR KEY       | SSK90 P-KEY |
|-------------|---------------------------|------------------------------|---------------------------|------------------------------------|-------------|
| KEY PATTERN | LB 8 point star LK flower | LC 7 point star LG flower    | LB 8 point star LG flower | LB 8 point star LS<br>5 point star | P Key       |