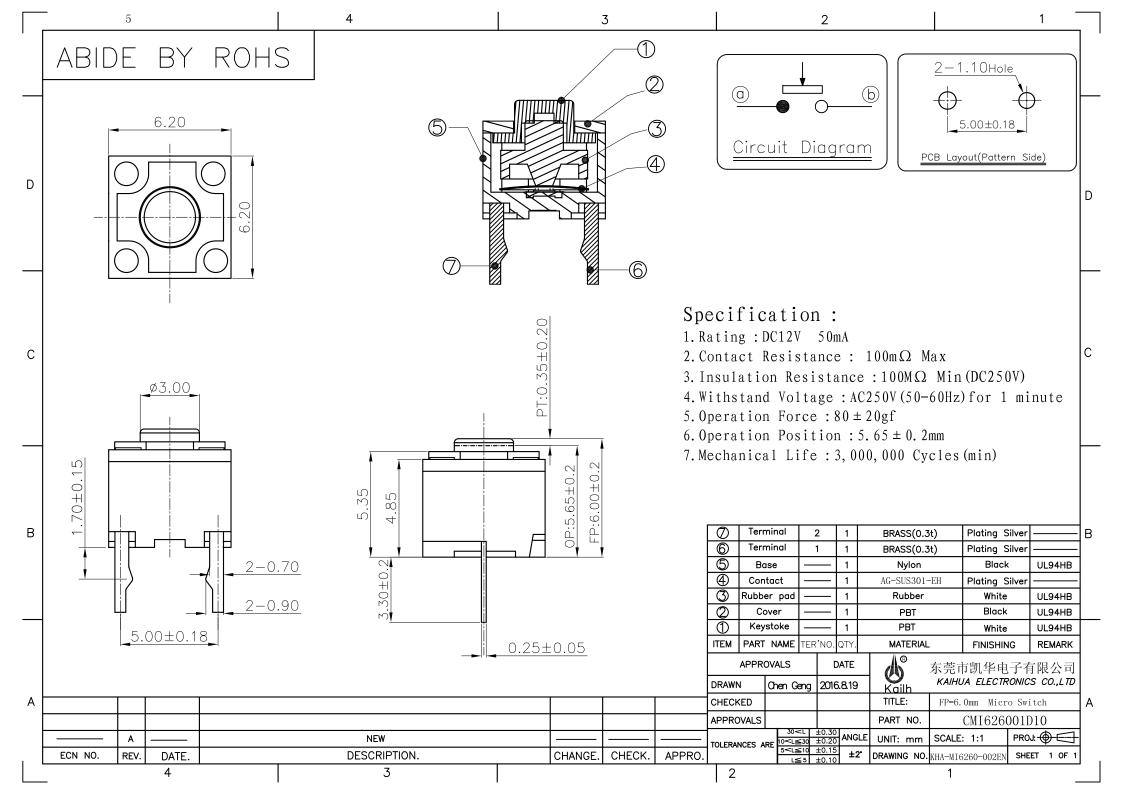

## **X-ON Electronics**

Largest Supplier of Electrical and Electronic Components

Click to view similar products for Basic / Snap Action Switches category:

Click to view products by Kailh manufacturer:

Other Similar products are found below:

5SM901-S12 5SM9-S12N195 602EN532 602EN535-RB 604HE162 604HE223-6B 624HE17-RB 6HM82 6HM89 6SE1 6SX1-H58

70500216 70599106 71051 MBH2731 79211923 79218589 7AS12 MIL30126AB6BBMD4A12XAU ML-1155 ML-1376 831010C3.0

831090C2.EL 83131904 84212012 8AS239 8HM73-3 8SX26-H33 914CE1-6G PL-100 11SM1077-H4 11SM1077-H58 11SM1-TN107

11SM405 11SM8423-H2 11SX37-T 11SX48-H58 11SM2442-T 11SM76-T 11SM77-H58 11SM863-T 11SM866 A7CN-1M-1-LEFT

A831700C7.0 121EN188-R 1245.0120 125EN56-RB 1267.0101 1267.7101 D459-PBAA