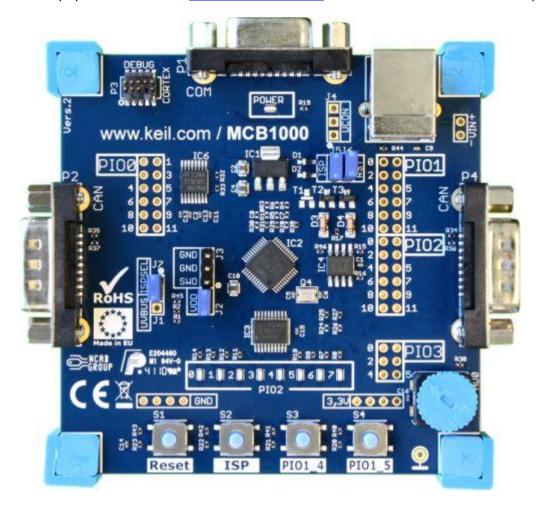

## MCB1000 User's Guide

Home » Introduction

The Keil **MCB1000 Evaluation Board** allows you to generate and test application programs for the NXP LPC11xx and NXP LPC13xx device families. With this hands-on process, you can determine the hardware and software requirements for current and future product development.

This board is available in five configurations: the MCB11U10, the MCB1114, the MCB13C14, the MCB1313 and the MCB1343.

- The **MCB11U10** is populated with the <u>NXP LPC11U14/201</u> Cortex-M0 device (See 2nd note below).
- The MCB1114 is populated with the NXP LPC1114FBD48/302 Cortex-M0 device.
- The MCB11C14 is populated with the <u>NXP LPC11C14FB48/301</u> Cortex-M0 device with CAN support.
- The MCB1313 is populated with the NXP LPC1313FBD48 Cortex-M3 device.
- The **MCB1343** is populated with the <u>NXP LPC1343FBD48</u> Cortex-M3 device with USB support.

## ☑Note

- Except as noted, this manual uses **MCB1000** as a generic term to refer to the **MCB11U10**, the **MCB1114**, the **MCB11C14**, the **MCB1313** or the **MCB1343** board.
- The MCB11U10 PCB is physically identical to the MCB1114 PCB but the silkscreen information is different, because the port names and numbers used on the device are located on different pins for this device. The port/pin differences are noted on those pages that reference pinouts and are given in detail in the schematic.