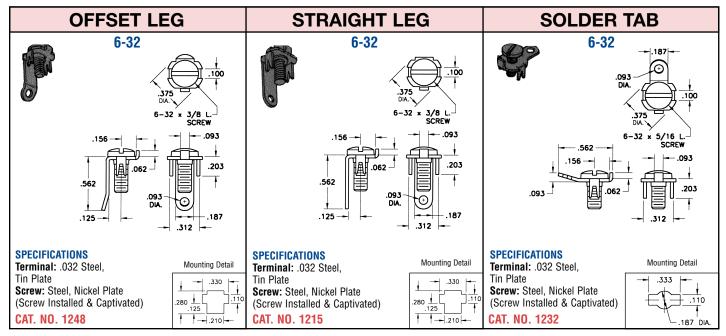

## **SCREW TERMINALS**







## **X-ON Electronics**

Largest Supplier of Electrical and Electronic Components

Click to view similar products for Screws & Fasteners category:

Click to view products by Keystone manufacturer:

Other Similar products are found below:

5721-1440-1/4-SS 593503FX 0098.0094 0098.9206 0098.9219 0098.9262 596-2114-013 59781-6 0098.0026 0098.9210 0098.9212 60227-01 60227-04 60227-08 60687-01 LOCK WASHER Black 62153-03 62153-11 M316-KSSTMCZ100 M3440-SS M3442-SS M3448-SS 6292-1 6-306105-9 6-306131-4 690432-1 699161-000 7230-3 7244 7248-1 7248-2 745564-1 F1209 751-00001 7680 809704-1 8700 8860220 9047 9521 992326-6 992763-3 1-18024-0 1-18028-2 A168P1 A495P1 1-24921-1 125416-1 1260 13-0036 1301810148