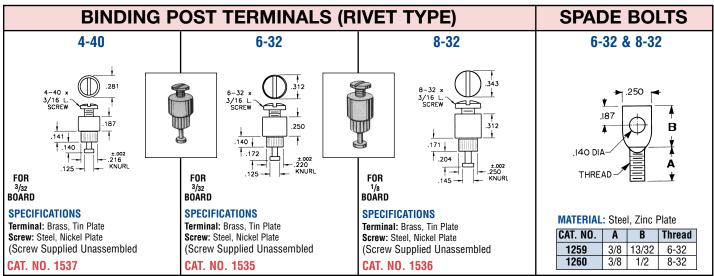

## **SCREW TERMINALS**







## **X-ON Electronics**

Largest Supplier of Electrical and Electronic Components

Click to view similar products for Screws & Fasteners category:

Click to view products by Keystone manufacturer:

Other Similar products are found below:

5721-1440-1/4-SS 593503FX 0098.0094 0098.9206 0098.9219 0098.9262 596-2114-013 59781-6 0098.0026 0098.9210 0098.9212 60227-01 60227-04 60227-08 60687-01 LOCK WASHER Black 62153-03 62153-11 M316-KSSTMCZ100 M3440-SS M3442-SS M3448-SS 6292-1 6-306105-9 6-306131-4 690432-1 699161-000 7230-3 7244 7248-1 7248-2 745564-1 F1209 751-00001 7680 809704-1 8700 8860220 9047 9521 992326-6 992763-3 1-18024-0 1-18028-2 A168P1 A495P1 1-24921-1 125416-1 1260 13-0036 1301810148