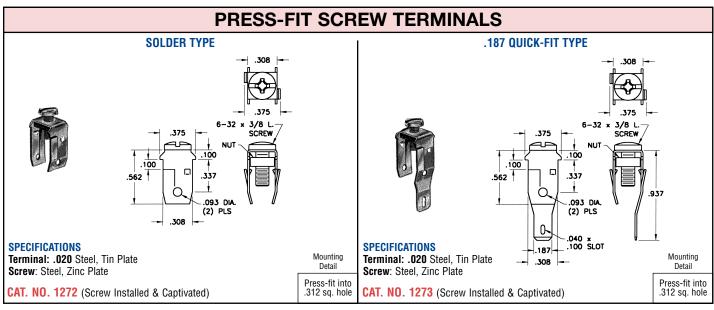

## **SCREW TERMINALS**







## **X-ON Electronics**

Largest Supplier of Electrical and Electronic Components

Click to view similar products for Screws & Fasteners category:

Click to view products by Keystone manufacturer:

Other Similar products are found below:

5721-1440-1/4-SS 593503FX 0098.0094 0098.9206 0098.9219 0098.9262 596-2114-013 59781-6 0098.0026 0098.9210 0098.9212 60227-01 60227-04 60227-08 60687-01 LOCK WASHER Black 62153-03 62153-11 M316-KSSTMCZ100 M3440-SS M3442-SS M3448-SS 6292-1 6-306105-9 6-306131-4 690432-1 699161-000 7230-3 7244 7248-1 7248-2 745564-1 F1209 751-00001 7680 809704-1 8700 8860220 9047 9521 992326-6 992763-3 1-18024-0 1-18028-2 A168P1 A495P1 1-24921-1 125416-1 1260 13-0036 1301810148