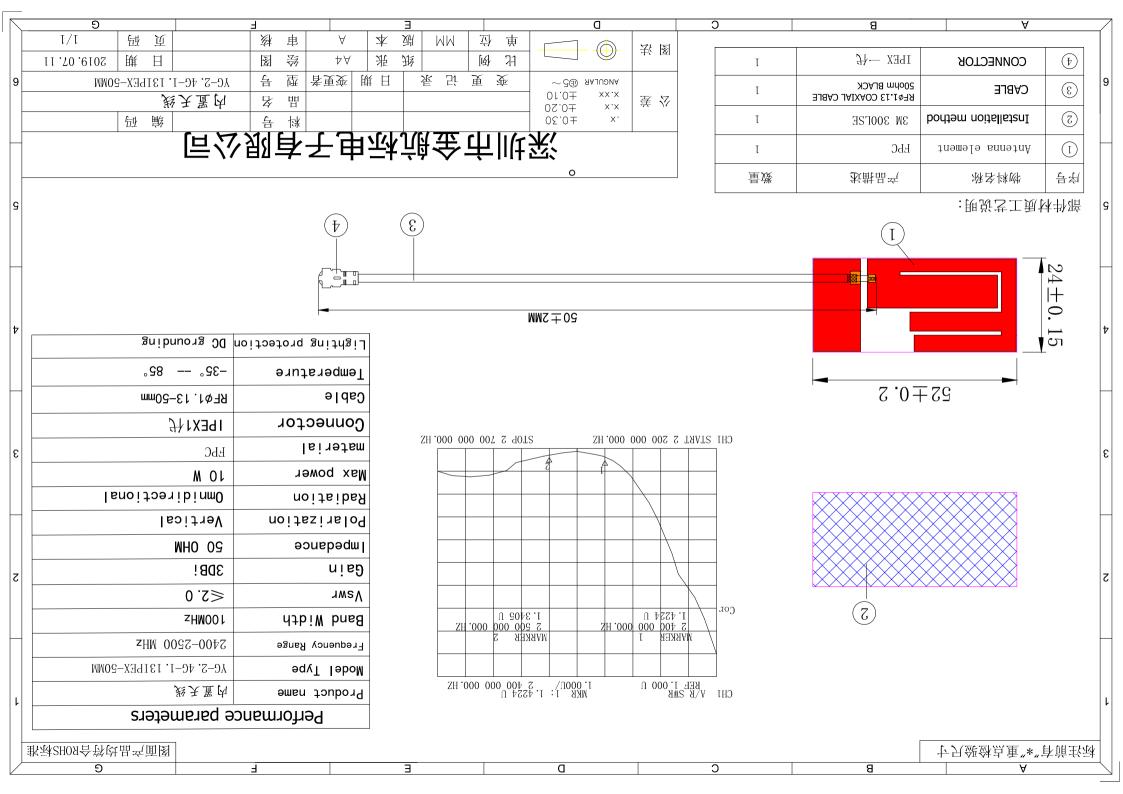

## **X-ON Electronics**

Largest Supplier of Electrical and Electronic Components

Click to view similar products for Antennas category:

Click to view products by Kinghelm manufacturer:

Other Similar products are found below:

CCT FM1 ABFT AD-NM-SMAF 001-0021 CTC110 MAF94149 EXE902SF MMCX-SMA-100 PDQ24496-91NF GAN30084EU 930-033-R A08-HABUF-P5I AAF95035 DG-ANT-20DP-BG-B APAMPGJ-141 1513563-1 OF86315-FNF OP24516DS-91NM A09-HASM-7 EXE902MD EXE902SM SPDA17806/2170LAR APAMPG-117 GPS1575SP26-004 GPS15MGSMA CMD69273P-30NF CMQ69273-30NF RD2458-5-OTDR-NM RD2458-5-RSMA TRAB24/49003 W4120ER5000 W6102B0100 YE572113-30RSMM 108-00014-50 SPDA17RP918 OP24516SX-91NM OP24516SX-91RSMM CMQ69273P-30NF CMS69273-30NF CMS69273P-30NF TRAB24003N TRAB24003NP TRAB8213NP TRAB8903 A09-Y8NF A09-Y11NF A09-HSM-7 A09-