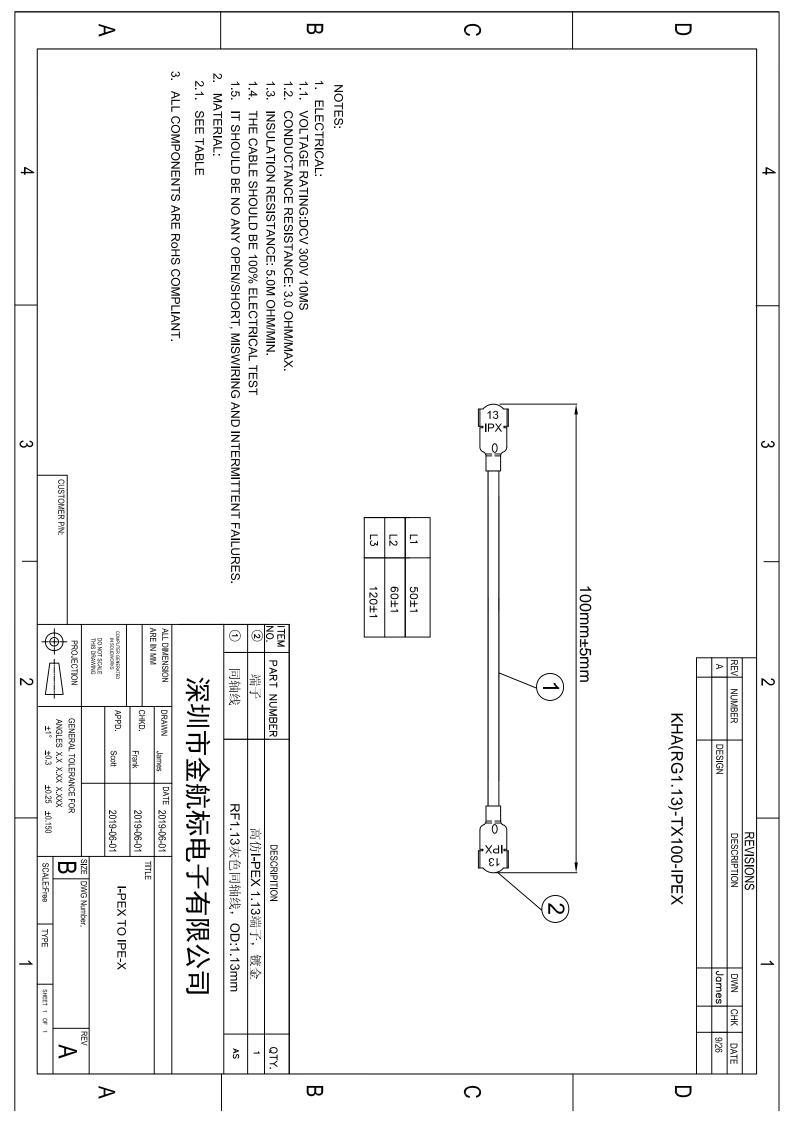

## **X-ON Electronics**

Largest Supplier of Electrical and Electronic Components

Click to view similar products for Antennas category:

Click to view products by Kinghelm manufacturer:

Other Similar products are found below:

CCT FM1 ABFT AD-NM-SMAF 001-0021 CTC110 MAF94149 EXE902SF MMCX-SMA-100 PDQ24496-91NF GAN30084EU 930-033-R A08-HABUF-P5I AAF95035 DG-ANT-20DP-BG-B APAMPGJ-141 1513563-1 OF86315-FNF OP24516DS-91NM A09-HASM-7 EXE902MD EXE902SM SPDA17806/2170LAR APAMPG-117 GPS1575SP26-004 GPS15MGSMA CMD69273P-30NF CMQ69273-30NF RD2458-5-OTDR-NM RD2458-5-RSMA TRAB24/49003 W4120ER5000 W6102B0100 YE572113-30RSMM 108-00014-50 SPDA17RP918 OP24516SX-91NM OP24516SX-91RSMM CMQ69273P-30NF CMS69273-30NF CMS69273P-30NF TRAB24003N TRAB24003NP TRAB8213NP TRAB8903 A09-Y8NF A09-Y11NF A09-HSM-7 A09-