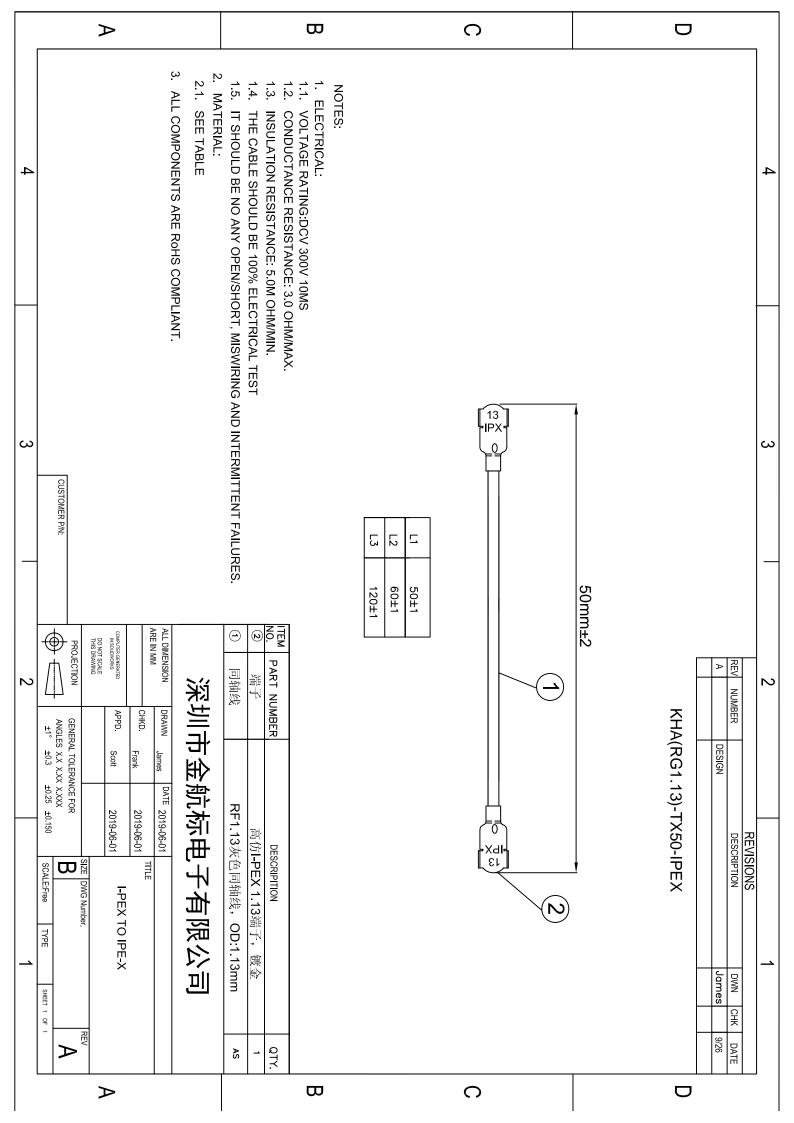

## **X-ON Electronics**

Largest Supplier of Electrical and Electronic Components

Click to view similar products for Antennas category:

Click to view products by Kinghelm manufacturer:

Other Similar products are found below:

CCT FM1 ABFT AD-NM-SMAF 001-0021 CTC110 MAF94149 EXE902SF MMCX-SMA-100 PDQ24496-91NF GAN30084EU 930-033-R A08-HABUF-P5I AAF95035 DG-ANT-20DP-BG-B APAMPGJ-141 1513563-1 OF86315-FNF OP24516DS-91NM A09-HASM-7 EXE902MD EXE902SM SPDA17806/2170LAR APAMPG-117 GPS1575SP26-004 GPS15MGSMA CMD69273P-30NF CMQ69273-30NF RD2458-5-OTDR-NM RD2458-5-RSMA TRAB24/49003 W4120ER5000 W6102B0100 YE572113-30RSMM 108-00014-50 SPDA17RP918 OP24516SX-91NM OP24516SX-91RSMM CMQ69273P-30NF CMS69273-30NF CMS69273P-30NF TRAB24003N TRAB24003NP TRAB8213NP TRAB8903 A09-Y8NF A09-Y11NF A09-HSM-7 A09-