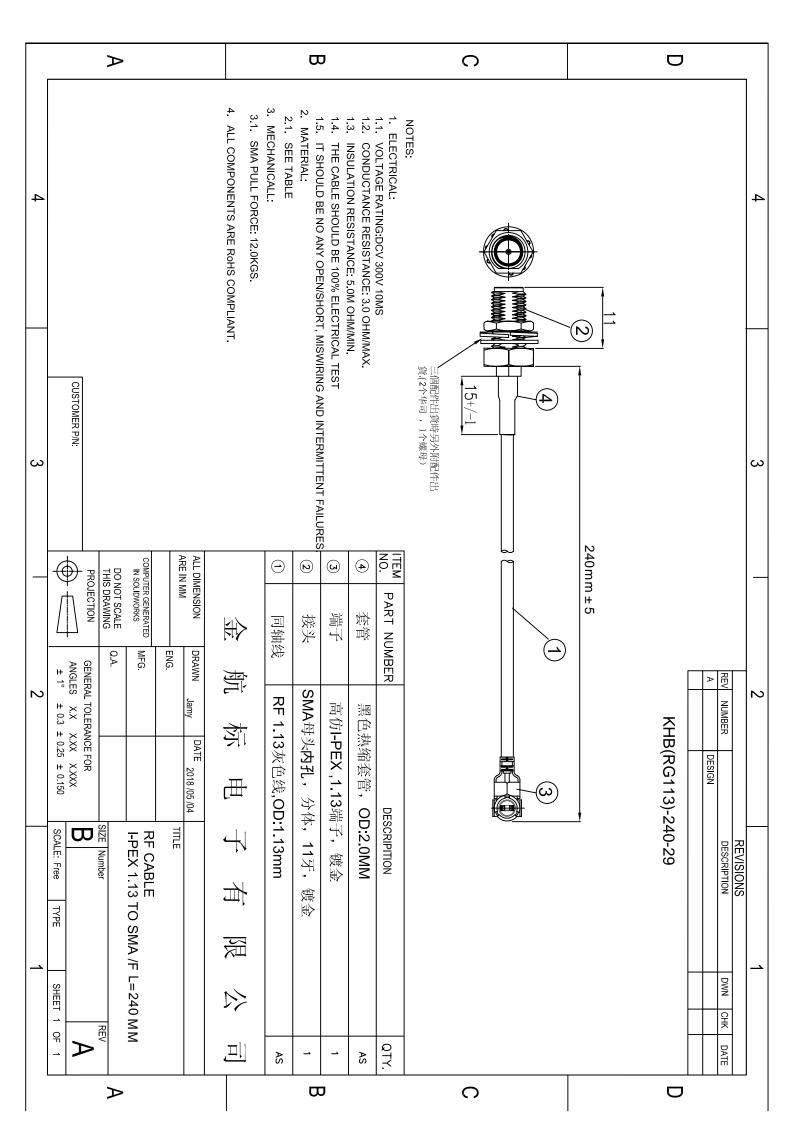

## **X-ON Electronics**

Largest Supplier of Electrical and Electronic Components

Click to view similar products for Antennas category:

Click to view products by Kinghelm manufacturer:

Other Similar products are found below:

CCT FM1 ABFT AD-NM-SMAF CTC110 MAF94149 EXE902SF MMCX-SMA-100 PDQ24496-91NF GAN30084EU 930-033-R A08-HABUF-P5I AAF95035 DG-ANT-20DP-BG-B APAMPGJ-141 1513563-1 OF86315-FNF OP24516DS-91NM A09-HASM-7 EXE902MD EXE902SM SPDA17806/2170LAR APAMPG-117 GPS1575SP26-004 GPS15MGSMA CMD69273P-30NF CMQ69273-30NF RD2458-5-OTDR-NM RD2458-5-RSMA TRAB24/49003 W4120ER5000 W6102B0100 YE572113-30RSMM 108-00014-50 SPDA17RP918 OP24516SX-91NM OP24516SX-91RSMM CMQ69273P-30NF CMS69273-30NF CMS69273P-30NF TRAB24003NP TRAB8213NP TRAB8903 A09-Y8NF A09-Y11NF A09-HSM-7 A09-F8NF-M A09-F5NF-M 10