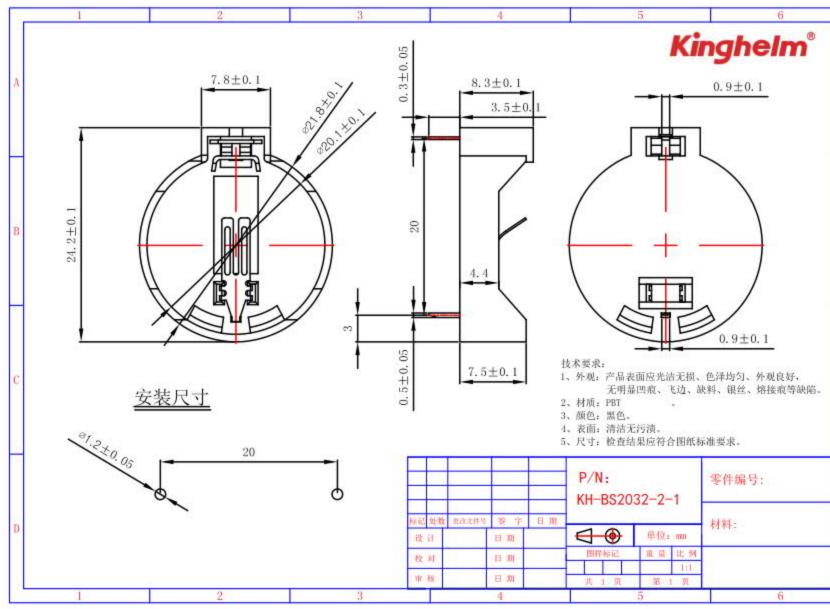

| _ |   |  |
|---|---|--|
|   | A |  |
|   | В |  |
|   | С |  |
|   | D |  |

## **X-ON Electronics**

Largest Supplier of Electrical and Electronic Components

Click to view similar products for Coin Cell Battery Holders category:

Click to view products by Kinghelm manufacturer:

Other Similar products are found below :

 PDSN-11-D
 799-2007
 BH44AAB
 BH48DL
 BH8000
 MY-2430-01-R
 BS-16-B4AA006-R
 KH-CR1220-2
 BH-18650-A1AJ006
 BS-02 

 A1BK007
 BH-18650-A1AJ005
 BS-12-B3AA009-R
 BS-02-A1AK010-X
 BS-02-A1AJ010
 BS-03-A1AJ001
 MY-FJ-131-J-R
 MY-FJ-04-J-R

 BS-08-B2AA025
 BS-24-A1AJ017
 BH-18650-A5BJ001-2D
 BS-12-A1AJ002-Z
 BS-08-B2AA032
 MY-2032-04-R
 BS-12-B3AA011-R
 BS 

 621-B4AA001-R
 MY-ZJ-110
 MY-FJ-127-R
 BS-06-B4AA002-R
 MY-1220-04
 BH-AAA-A1AJ001
 BS-12-B3AA003-T
 MY-FJ-115II-