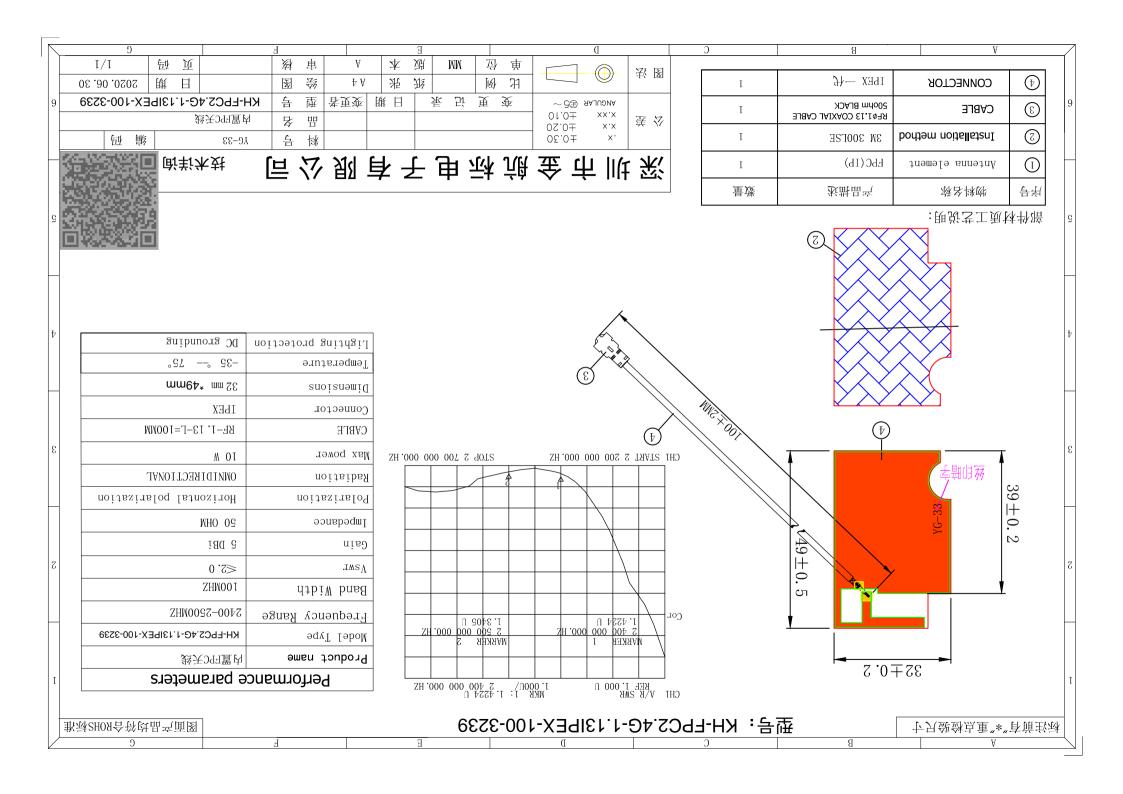

## **X-ON Electronics**

Largest Supplier of Electrical and Electronic Components

Click to view similar products for Antennas category:

Click to view products by Kinghelm manufacturer:

Other Similar products are found below:

CCT FM1 ABFT AD-NM-SMAF 001-0021 CTC110 MAF94149 EXE902SF MMCX-SMA-100 PDQ24496-91NF GAN30084EU 930-033-R A08-HABUF-P5I AAF95035 DG-ANT-20DP-BG-B APAMPGJ-141 1513563-1 OF86315-FNF OP24516DS-91NM A09-HASM-7 EXE902MD EXE902SM SPDA17806/2170LAR APAMPG-117 GPS1575SP26-004 GPS15MGSMA CMD69273P-30NF CMQ69273-30NF RD2458-5-OTDR-NM RD2458-5-RSMA TRAB24/49003 W4120ER5000 W6102B0100 YE572113-30RSMM 108-00014-50 SPDA17RP918 OP24516SX-91NM OP24516SX-91RSMM CMQ69273P-30NF CMS69273-30NF CMS69273P-30NF TRAB24003N TRAB24003NP TRAB8213NP TRAB8903 A09-Y8NF A09-Y11NF A09-HSM-7 A09-