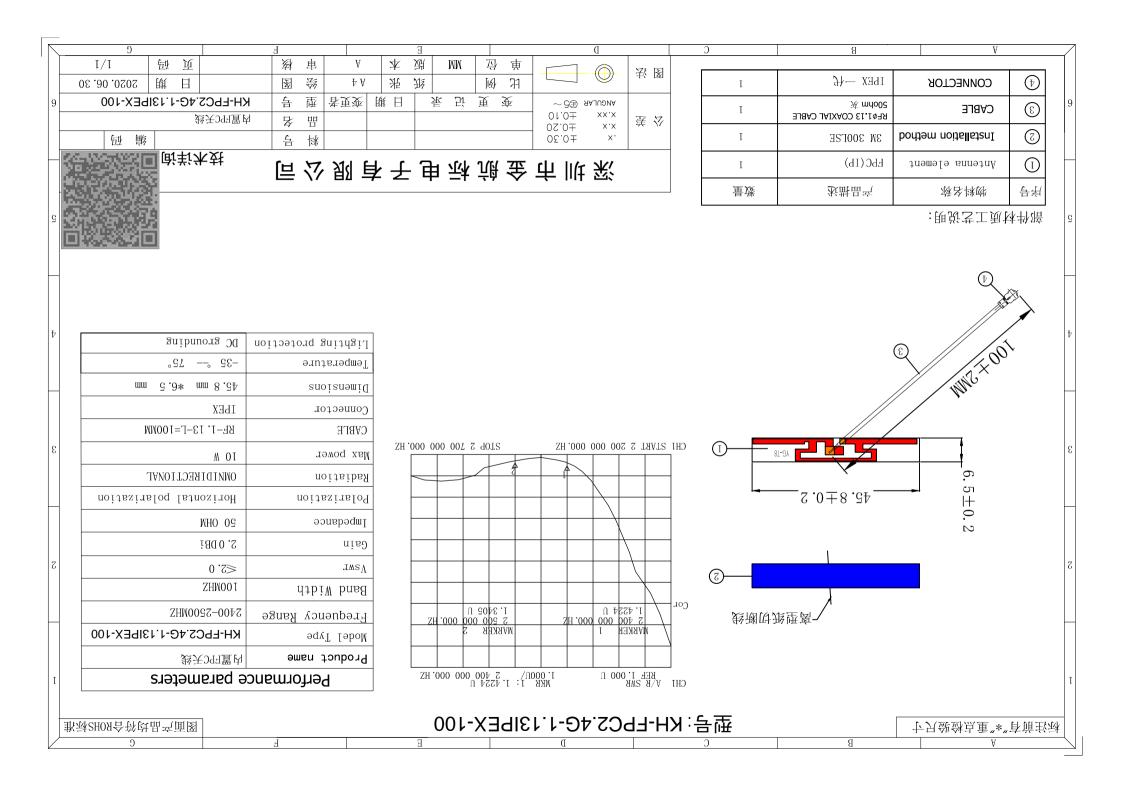

## **X-ON Electronics**

Largest Supplier of Electrical and Electronic Components

Click to view similar products for Antennas category:

Click to view products by Kinghelm manufacturer:

Other Similar products are found below:

CCT FM1 ABFT AD-NM-SMAF 001-0021 CTC110 MAF94149 EXE902SF MMCX-SMA-100 PDQ24496-91NF GAN30084EU 930-033-R A08-HABUF-P5I AAF95035 DG-ANT-20DP-BG-B APAMPGJ-141 1513563-1 OF86315-FNF OP24516DS-91NM A09-HASM-7 EXE902MD EXE902SM SPDA17806/2170LAR APAMPG-117 GPS1575SP26-004 GPS15MGSMA CMD69273P-30NF CMQ69273-30NF RD2458-5-OTDR-NM RD2458-5-RSMA TRAB24/49003 W4120ER5000 W6102B0100 YE572113-30RSMM 108-00014-50 SPDA17RP918 OP24516SX-91NM OP24516SX-91RSMM CMQ69273P-30NF CMS69273-30NF CMS69273P-30NF TRAB24003N TRAB24003NP TRAB8213NP TRAB8903 A09-Y8NF A09-Y11NF A09-HSM-7 A09-