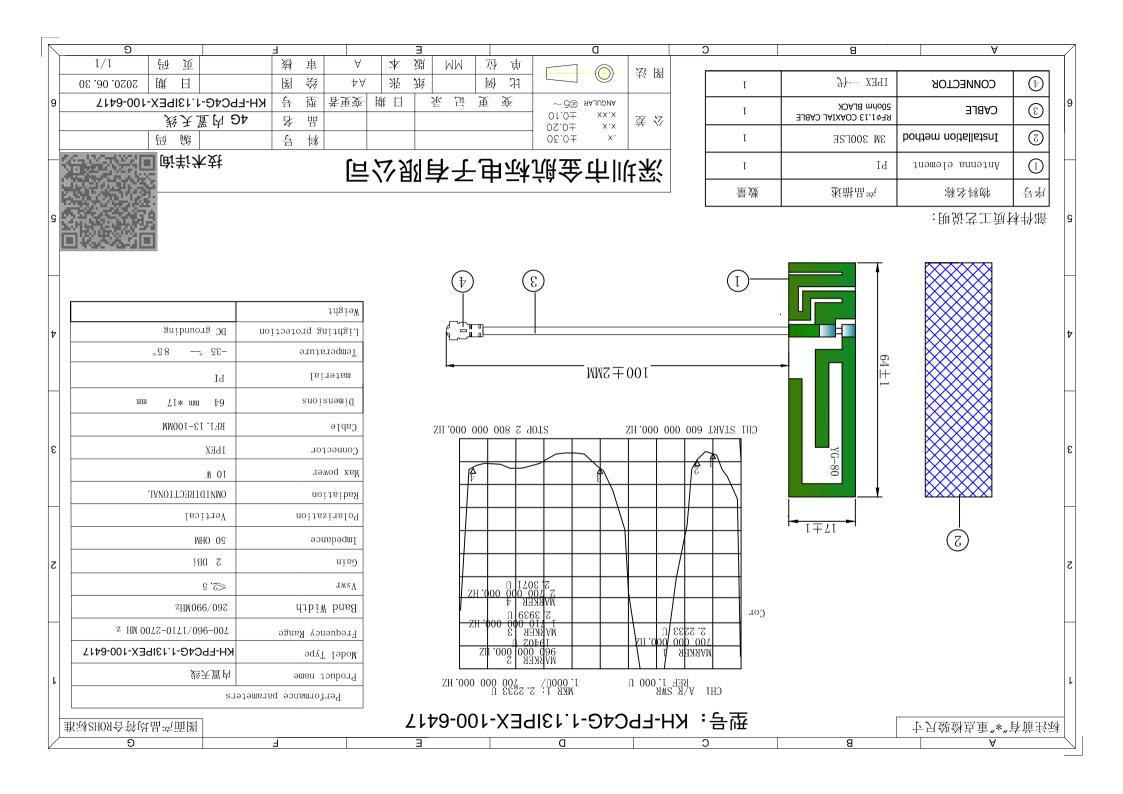

## **X-ON Electronics**

Largest Supplier of Electrical and Electronic Components

Click to view similar products for Antennas category:

Click to view products by Kinghelm manufacturer:

Other Similar products are found below:

CCT FM1 ABFT AD-NM-SMAF 001-0021 CTC110 MAF94149 EXE902SF MMCX-SMA-100 PDQ24496-91NF GAN30084EU 930-033-R A08-HABUF-P5I AAF95035 DG-ANT-20DP-BG-B APAMPGJ-141 1513563-1 OF86315-FNF OP24516DS-91NM A09-HASM-7 EXE902MD EXE902SM SPDA17806/2170LAR APAMPG-117 GPS1575SP26-004 GPS15MGSMA CMD69273P-30NF CMQ69273-30NF RD2458-5-OTDR-NM RD2458-5-RSMA TRAB24/49003 W4120ER5000 W6102B0100 YE572113-30RSMM 108-00014-50 SPDA17RP918 OP24516SX-91NM OP24516SX-91RSMM CMQ69273P-30NF CMS69273-30NF CMS69273P-30NF TRAB24003N TRAB24003NP TRAB8213NP TRAB8903 A09-Y8NF A09-Y11NF A09-HSM-7 A09-