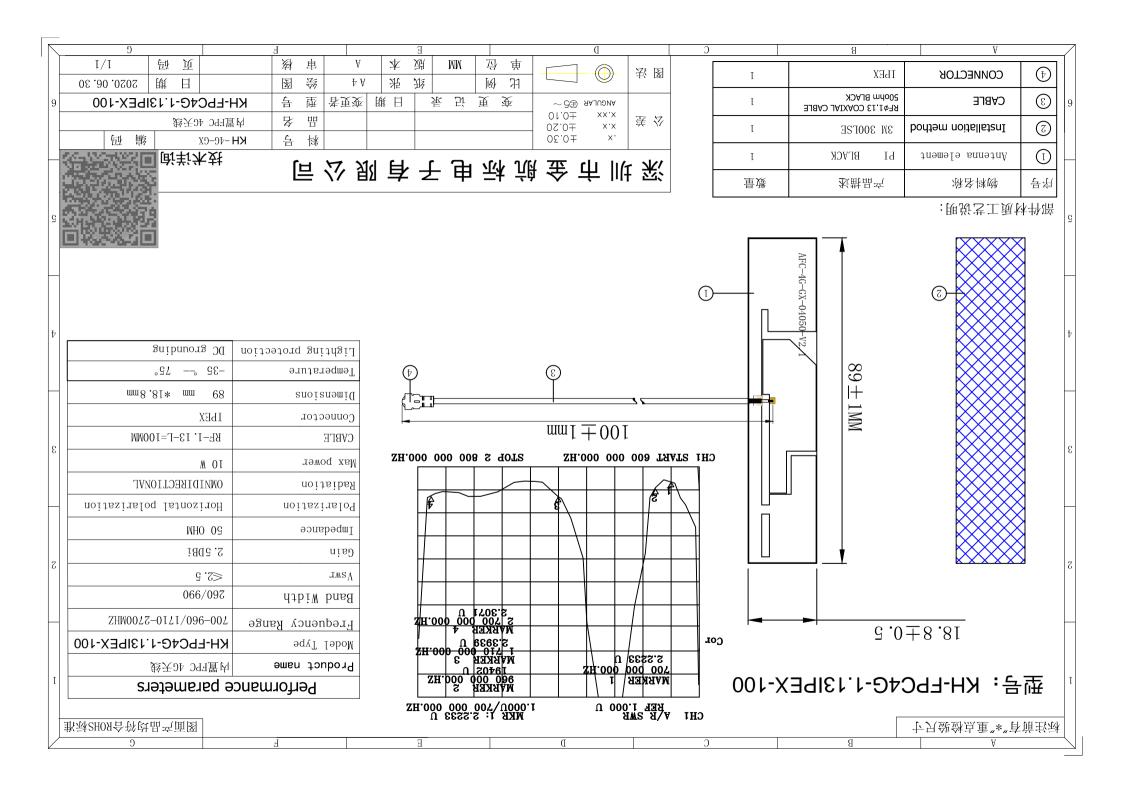

## **X-ON Electronics**

Largest Supplier of Electrical and Electronic Components

Click to view similar products for Antennas category:

Click to view products by Kinghelm manufacturer:

Other Similar products are found below:

CCT FM1 ABFT AD-NM-SMAF 001-0021 CTC110 MAF94149 EXE902SF MMCX-SMA-100 PDQ24496-91NF GAN30084EU 930-033-R A08-HABUF-P5I AAF95035 DG-ANT-20DP-BG-B APAMPGJ-141 1513563-1 OF86315-FNF OP24516DS-91NM A09-HASM-7 EXE902MD EXE902SM SPDA17806/2170LAR APAMPG-117 GPS1575SP26-004 GPS15MGSMA CMD69273P-30NF CMQ69273-30NF RD2458-5-OTDR-NM RD2458-5-RSMA TRAB24/49003 W4120ER5000 W6102B0100 YE572113-30RSMM 108-00014-50 SPDA17RP918 OP24516SX-91NM OP24516SX-91RSMM CMQ69273P-30NF CMS69273-30NF CMS69273P-30NF TRAB24003N TRAB24003NP TRAB8213NP TRAB8903 A09-Y8NF A09-Y11NF A09-HSM-7 A09-