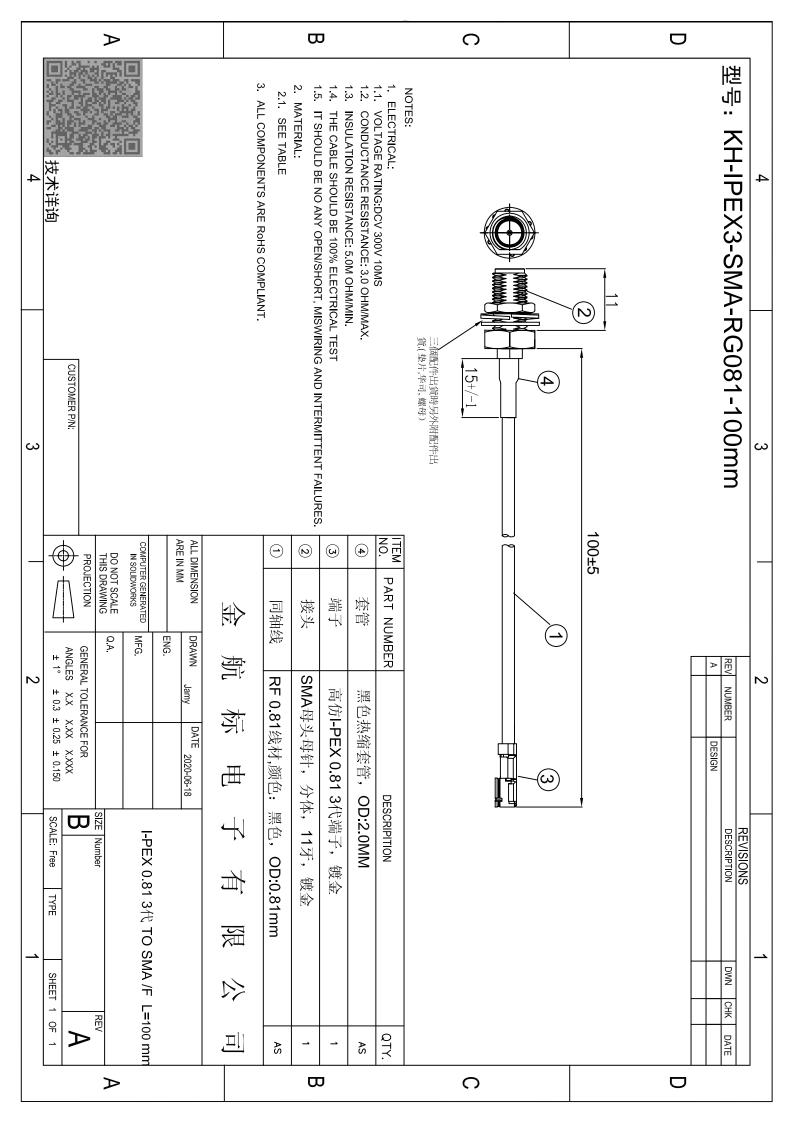

## **X-ON Electronics**

Largest Supplier of Electrical and Electronic Components

Click to view similar products for Antennas category:

Click to view products by Kinghelm manufacturer:

Other Similar products are found below :

 CCT
 FM1
 ABFT
 AD-NM-SMAF
 001-0021
 CTC110
 MAF94149
 EXE902SF
 MMCX-SMA-100
 PDQ24496-91NF
 GAN30084EU
 930 

 033-R
 A08-HABUF-P5I
 AAF95035
 DG-ANT-20DP-BG-B
 APAMPGJ-141
 1513563-1
 OF86315-FNF
 OP24516DS-91NM
 A09-HASM-7

 EXE902MD
 EXE902SM
 SPDA17806/2170LAR
 APAMPG-117
 GPS1575SP26-004
 GPS15MGSMA
 CMD69273P-30NF
 CMQ69273-30NF

 RD2458-5-OTDR-NM
 RD2458-5-RSMA
 TRAB24/49003
 W4120ER5000
 W6102B0100
 YE572113-30RSMM
 108-00014-50

 SPDA17RP918
 OP24516SX-91NM
 OP24516SX-91RSMM
 CMQ69273P-30NF
 CMS69273-30NF
 CMS69273P-30NF
 TRAB24003N

 TRAB24003NP
 T