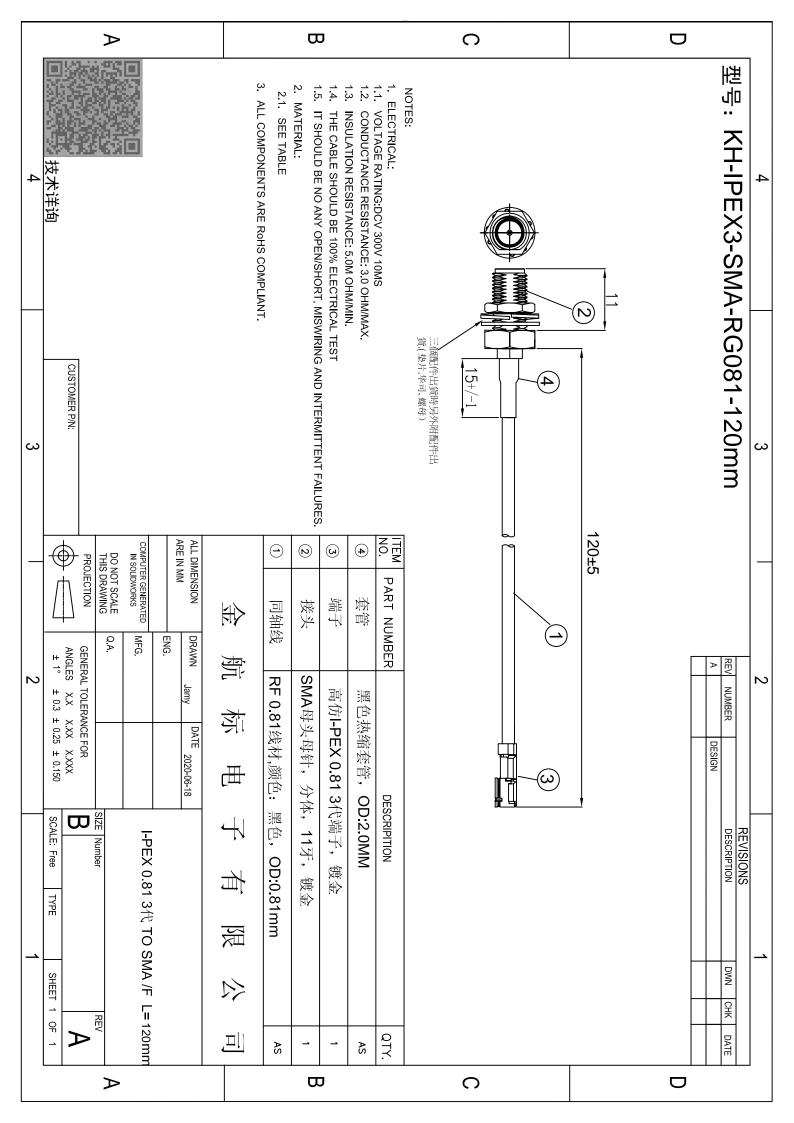

## **X-ON Electronics**

Largest Supplier of Electrical and Electronic Components

Click to view similar products for Antennas category:

Click to view products by Kinghelm manufacturer:

Other Similar products are found below:

CCT FM1 ABFT AD-NM-SMAF 001-0021 CTC110 MAF94149 EXE902SF MMCX-SMA-100 PDQ24496-91NF GAN30084EU 930-033-R A08-HABUF-P5I AAF95035 DG-ANT-20DP-BG-B APAMPGJ-141 1513563-1 OF86315-FNF OP24516DS-91NM A09-HASM-7 EXE902MD EXE902SM SPDA17806/2170LAR APAMPG-117 GPS1575SP26-004 GPS15MGSMA CMD69273P-30NF CMQ69273-30NF RD2458-5-OTDR-NM RD2458-5-RSMA TRAB24/49003 W4120ER5000 W6102B0100 YE572113-30RSMM 108-00014-50 SPDA17RP918 OP24516SX-91NM OP24516SX-91RSMM CMQ69273P-30NF CMS69273-30NF CMS69273P-30NF TRAB24003N TRAB24003NP TRAB8213NP TRAB8903 A09-Y8NF A09-Y11NF A09-HSM-7 A09-