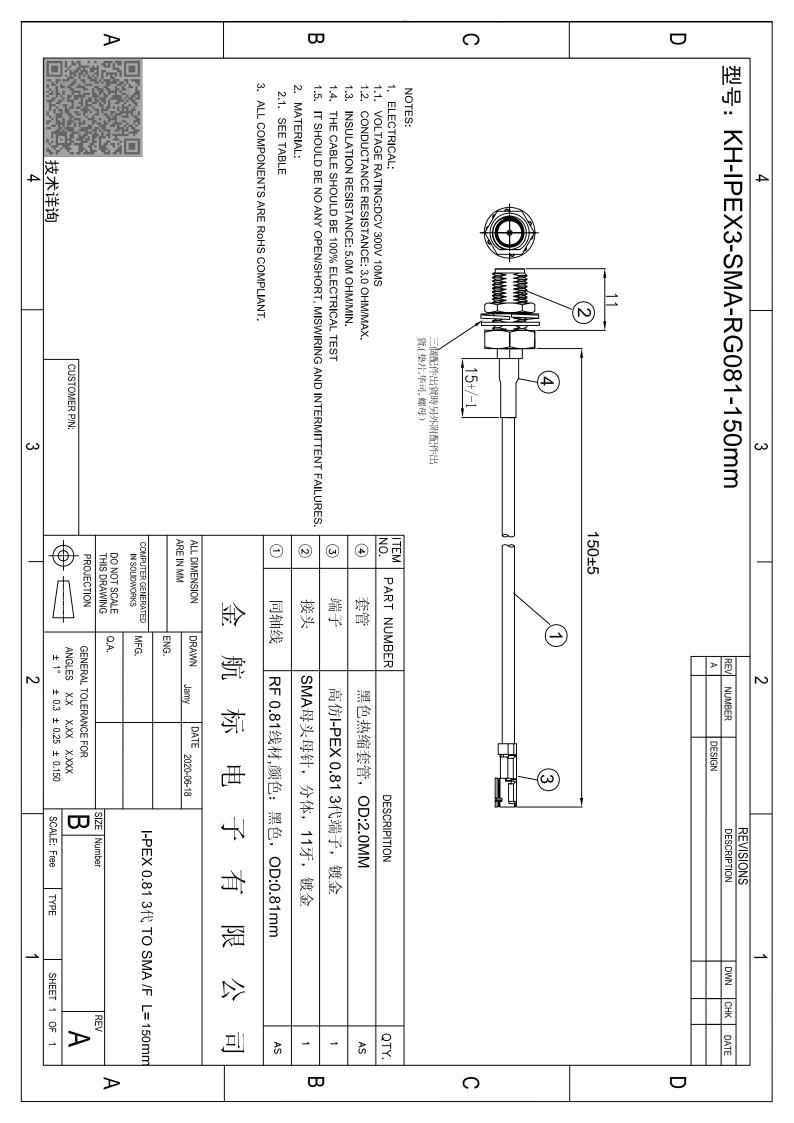

## **X-ON Electronics**

Largest Supplier of Electrical and Electronic Components

Click to view similar products for Antennas category:

Click to view products by Kinghelm manufacturer:

Other Similar products are found below:

CCT FM1 ABFT AD-NM-SMAF 001-0021 CTC110 MAF94149 EXE902SF MMCX-SMA-100 PDQ24496-91NF GAN30084EU 930-033-R A08-HABUF-P5I AAF95035 DG-ANT-20DP-BG-B APAMPGJ-141 1513563-1 OF86315-FNF OP24516DS-91NM A09-HASM-7 EXE902MD EXE902SM SPDA17806/2170LAR APAMPG-117 GPS1575SP26-004 GPS15MGSMA CMD69273P-30NF CMQ69273-30NF RD2458-5-OTDR-NM RD2458-5-RSMA TRAB24/49003 W4120ER5000 W6102B0100 YE572113-30RSMM 108-00014-50 SPDA17RP918 OP24516SX-91NM OP24516SX-91RSMM CMQ69273P-30NF CMS69273-30NF CMS69273P-30NF TRAB24003N TRAB24003NP TRAB8213NP TRAB8903 A09-Y8NF A09-Y11NF A09-HSM-7 A09-