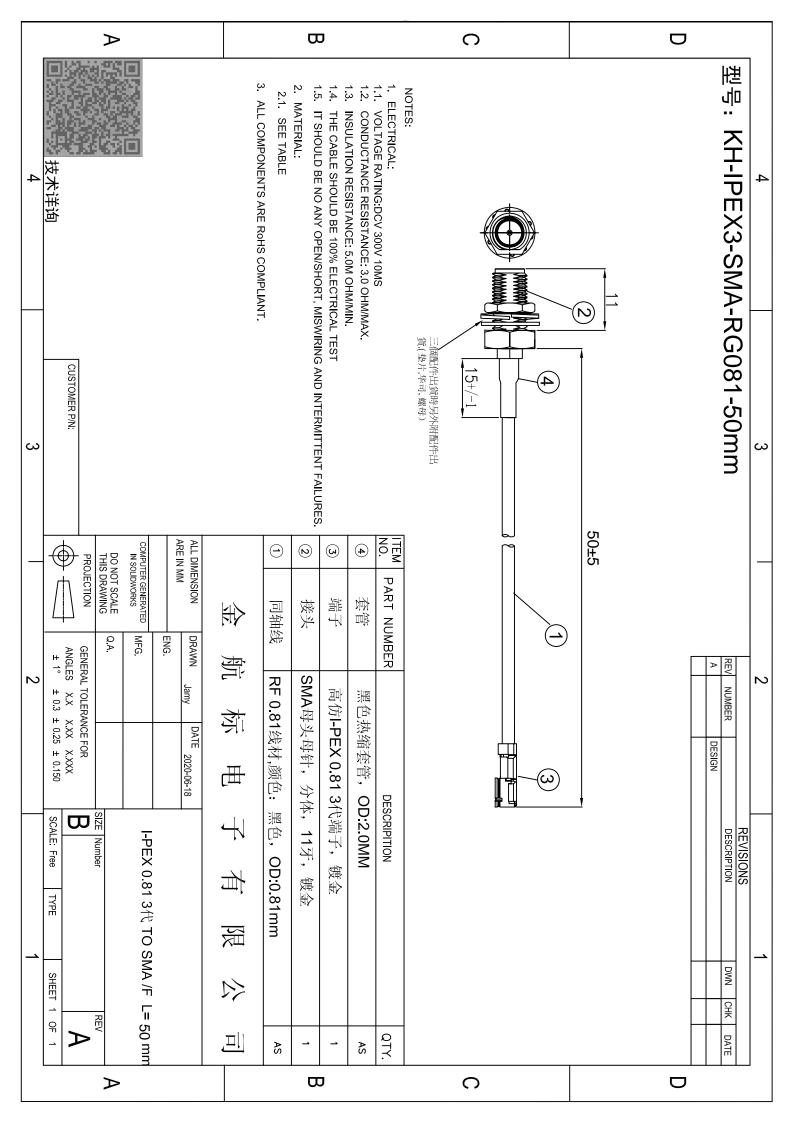

## **X-ON Electronics**

Largest Supplier of Electrical and Electronic Components

Click to view similar products for Antennas category:

Click to view products by Kinghelm manufacturer:

Other Similar products are found below:

CCT FM1 ABFT AD-NM-SMAF 001-0021 CTC110 MAF94149 EXE902SF MMCX-SMA-100 PDQ24496-91NF GAN30084EU 930-033-R A08-HABUF-P5I AAF95035 DG-ANT-20DP-BG-B APAMPGJ-141 1513563-1 OF86315-FNF OP24516DS-91NM A09-HASM-7 EXE902MD EXE902SM SPDA17806/2170LAR APAMPG-117 GPS1575SP26-004 GPS15MGSMA CMD69273P-30NF CMQ69273-30NF RD2458-5-OTDR-NM RD2458-5-RSMA TRAB24/49003 W4120ER5000 W6102B0100 YE572113-30RSMM 108-00014-50 SPDA17RP918 OP24516SX-91NM OP24516SX-91RSMM CMQ69273P-30NF CMS69273-30NF CMS69273P-30NF TRAB24003N TRAB24003NP TRAB8213NP TRAB8903 A09-Y8NF A09-Y11NF A09-HSM-7 A09-