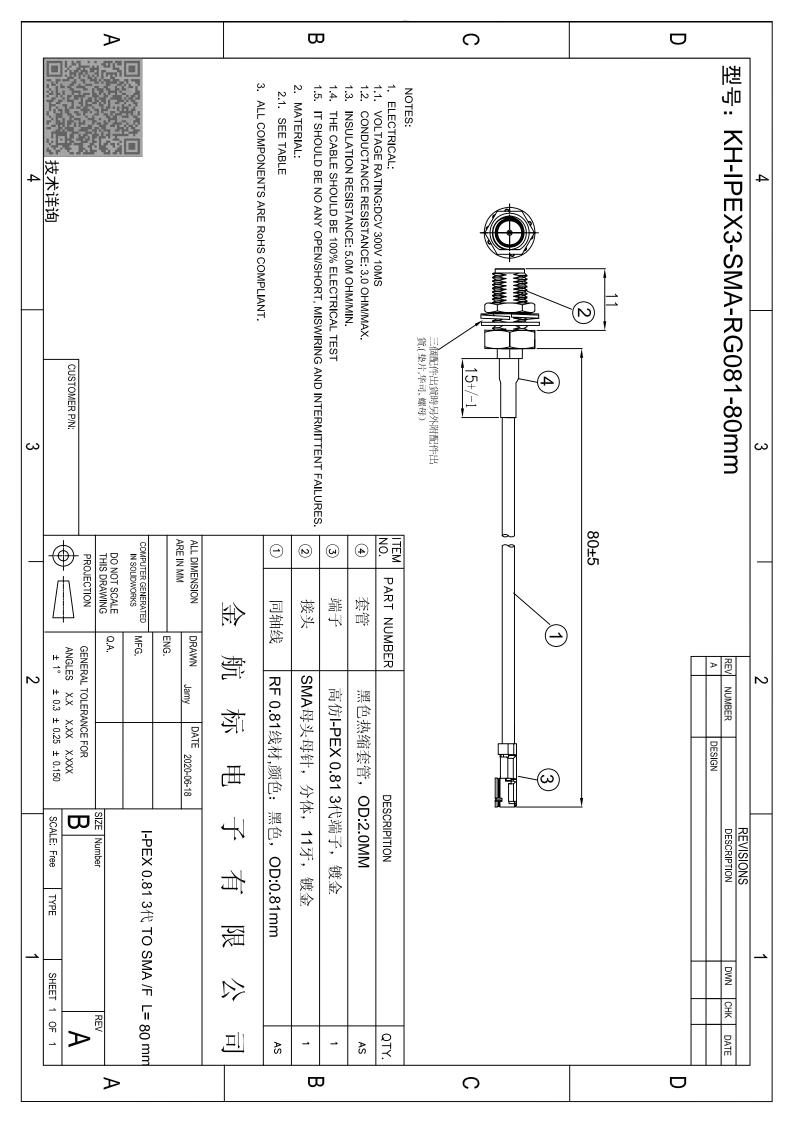

## **X-ON Electronics**

Largest Supplier of Electrical and Electronic Components

Click to view similar products for Antennas category:

Click to view products by Kinghelm manufacturer:

Other Similar products are found below :

 CCT
 FM1
 ABFT
 AD-NM-SMAF
 001-0021
 CTC110
 MAF94149
 EXE902SF
 MMCX-SMA-100
 PDQ24496-91NF
 GAN30084EU
 930 

 033-R
 A08-HABUF-P5I
 AAF95035
 DG-ANT-20DP-BG-B
 APAMPGJ-141
 1513563-1
 OF86315-FNF
 OP24516DS-91NM
 A09-HASM-7

 EXE902MD
 EXE902SM
 SPDA17806/2170LAR
 APAMPG-117
 GPS1575SP26-004
 GPS15MGSMA
 CMD69273P-30NF
 CMQ69273-30NF

 RD2458-5-OTDR-NM
 RD2458-5-RSMA
 TRAB24/49003
 W4120ER5000
 W6102B0100
 YE572113-30RSMM
 108-00014-50

 SPDA17RP918
 OP24516SX-91NM
 OP24516SX-91RSMM
 CMQ69273P-30NF
 CMS69273-30NF
 CMS69273P-30NF
 TRAB24003N

 TRAB24003NP
 T