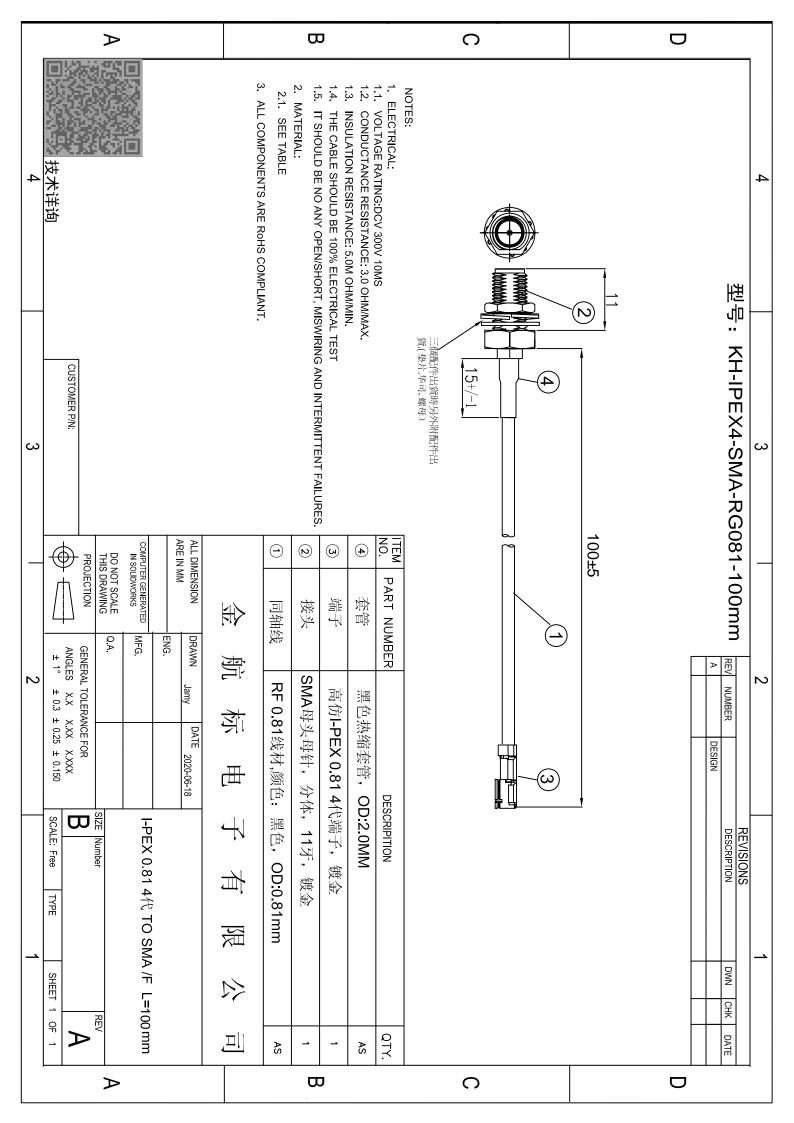

## **X-ON Electronics**

Largest Supplier of Electrical and Electronic Components

Click to view similar products for Antennas category:

Click to view products by Kinghelm manufacturer:

Other Similar products are found below :

 CCT
 FM1
 ABFT
 AD-NM-SMAF
 001-0021
 CTC110
 MAF94149
 EXE902SF
 MMCX-SMA-100
 PDQ24496-91NF
 GAN30084EU
 930 

 033-R
 A08-HABUF-P5I
 AAF95035
 DG-ANT-20DP-BG-B
 APAMPGJ-141
 1513563-1
 OF86315-FNF
 OP24516DS-91NM
 A09-HASM-7

 EXE902MD
 EXE902SM
 SPDA17806/2170LAR
 APAMPG-117
 GPS1575SP26-004
 GPS15MGSMA
 CMD69273P-30NF
 CMQ69273-30NF

 RD2458-5-OTDR-NM
 RD2458-5-RSMA
 TRAB24/49003
 W4120ER5000
 W6102B0100
 YE572113-30RSMM
 108-00014-50

 SPDA17RP918
 OP24516SX-91NM
 OP24516SX-91RSMM
 CMQ69273P-30NF
 CMS69273-30NF
 CMS69273P-30NF
 TRAB24003N

 TRAB24003NP
 T