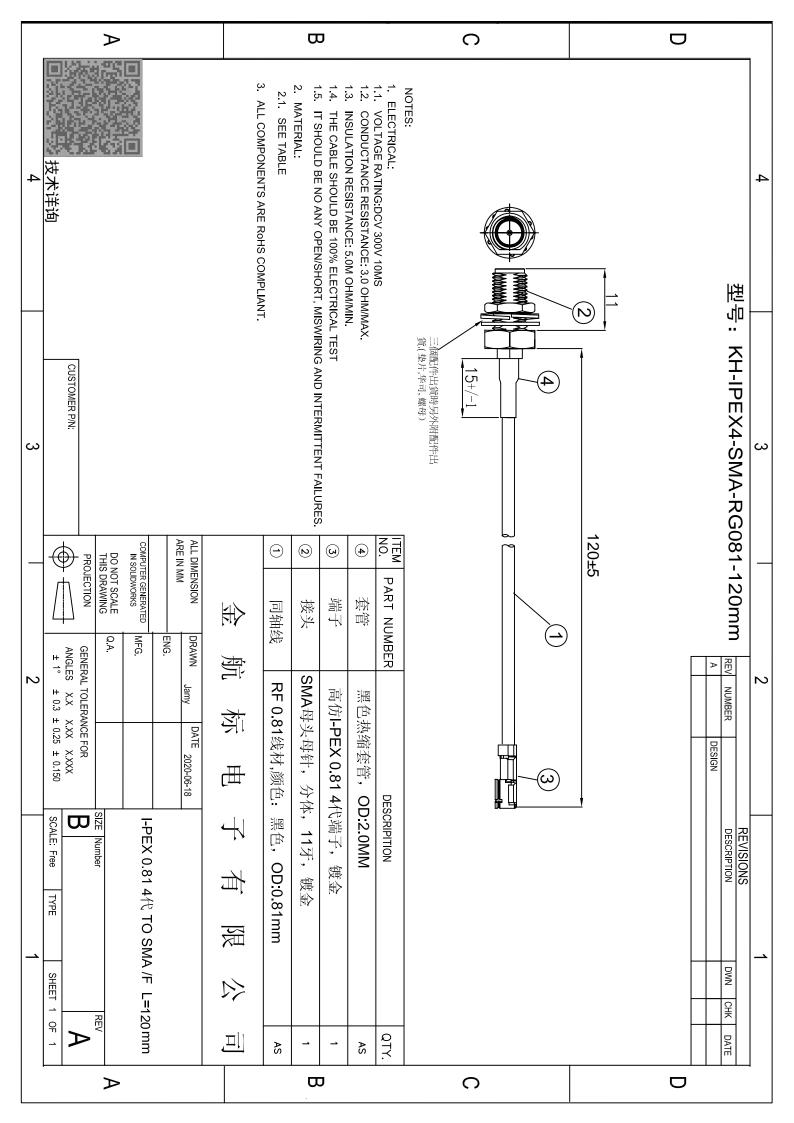

## **X-ON Electronics**

Largest Supplier of Electrical and Electronic Components

Click to view similar products for Antennas category:

Click to view products by Kinghelm manufacturer:

Other Similar products are found below:

CCT FM1 ABFT AD-NM-SMAF 001-0021 CTC110 MAF94149 EXE902SF MMCX-SMA-100 PDQ24496-91NF GAN30084EU 930-033-R A08-HABUF-P5I AAF95035 DG-ANT-20DP-BG-B APAMPGJ-141 1513563-1 OF86315-FNF OP24516DS-91NM A09-HASM-7 EXE902MD EXE902SM SPDA17806/2170LAR APAMPG-117 GPS1575SP26-004 GPS15MGSMA CMD69273P-30NF CMQ69273-30NF RD2458-5-OTDR-NM RD2458-5-RSMA TRAB24/49003 W4120ER5000 W6102B0100 YE572113-30RSMM 108-00014-50 SPDA17RP918 OP24516SX-91NM OP24516SX-91RSMM CMQ69273P-30NF CMS69273-30NF CMS69273P-30NF TRAB24003N TRAB24003NP TRAB8213NP TRAB8903 A09-Y8NF A09-Y11NF A09-HSM-7 A09-