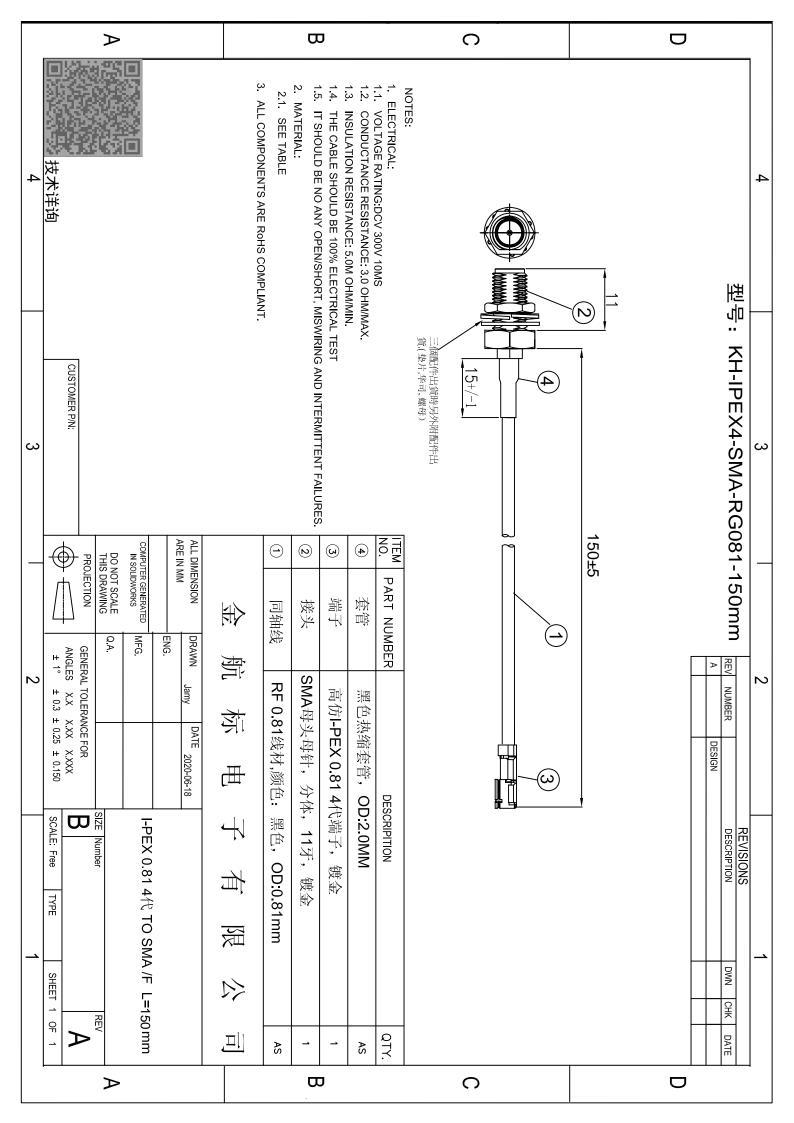

## **X-ON Electronics**

Largest Supplier of Electrical and Electronic Components

Click to view similar products for Antennas category:

Click to view products by Kinghelm manufacturer:

Other Similar products are found below:

CCT FM1 ABFT AD-NM-SMAF 001-0021 CTC110 MAF94149 EXE902SF MMCX-SMA-100 PDQ24496-91NF GAN30084EU 930-033-R A08-HABUF-P5I AAF95035 DG-ANT-20DP-BG-B APAMPGJ-141 1513563-1 OF86315-FNF OP24516DS-91NM A09-HASM-7 EXE902MD EXE902SM SPDA17806/2170LAR APAMPG-117 GPS1575SP26-004 GPS15MGSMA CMD69273P-30NF CMQ69273-30NF RD2458-5-OTDR-NM RD2458-5-RSMA TRAB24/49003 W4120ER5000 W6102B0100 YE572113-30RSMM 108-00014-50 SPDA17RP918 OP24516SX-91NM OP24516SX-91RSMM CMQ69273P-30NF CMS69273-30NF CMS69273P-30NF TRAB24003N TRAB24003NP TRAB8213NP TRAB8903 A09-Y8NF A09-Y11NF A09-HSM-7 A09-