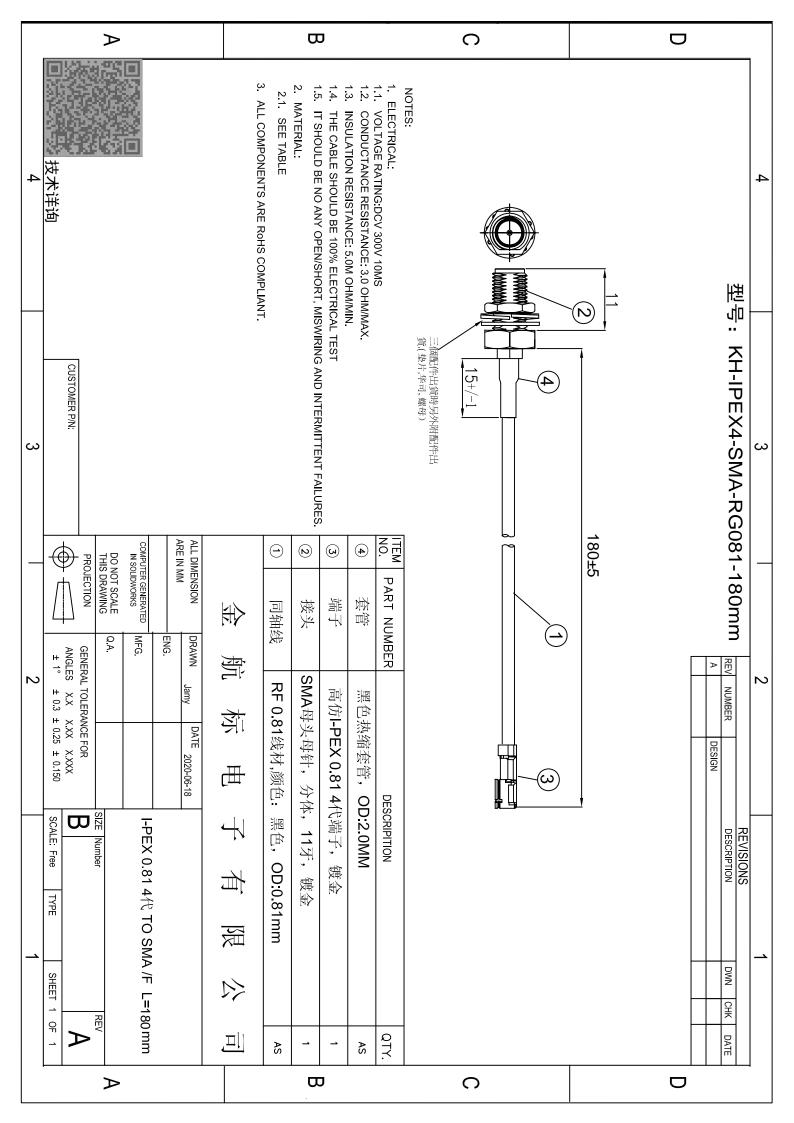

## **X-ON Electronics**

Largest Supplier of Electrical and Electronic Components

Click to view similar products for Antennas category:

Click to view products by Kinghelm manufacturer:

Other Similar products are found below :

 CCT
 FM1
 ABFT
 AD-NM-SMAF
 001-0021
 CTC110
 MAF94149
 EXE902SF
 MMCX-SMA-100
 PDQ24496-91NF
 GAN30084EU
 930 

 033-R
 A08-HABUF-P5I
 AAF95035
 DG-ANT-20DP-BG-B
 APAMPGJ-141
 1513563-1
 OF86315-FNF
 OP24516DS-91NM
 A09-HASM-7

 EXE902MD
 EXE902SM
 SPDA17806/2170LAR
 APAMPG-117
 GPS1575SP26-004
 GPS15MGSMA
 CMD69273P-30NF
 CMQ69273-30NF

 RD2458-5-OTDR-NM
 RD2458-5-RSMA
 TRAB24/49003
 W4120ER5000
 W6102B0100
 YE572113-30RSMM
 108-00014-50

 SPDA17RP918
 OP24516SX-91NM
 OP24516SX-91RSMM
 CMQ69273P-30NF
 CMS69273-30NF
 CMS69273P-30NF
 TRAB24003N

 TRAB24003NP
 T