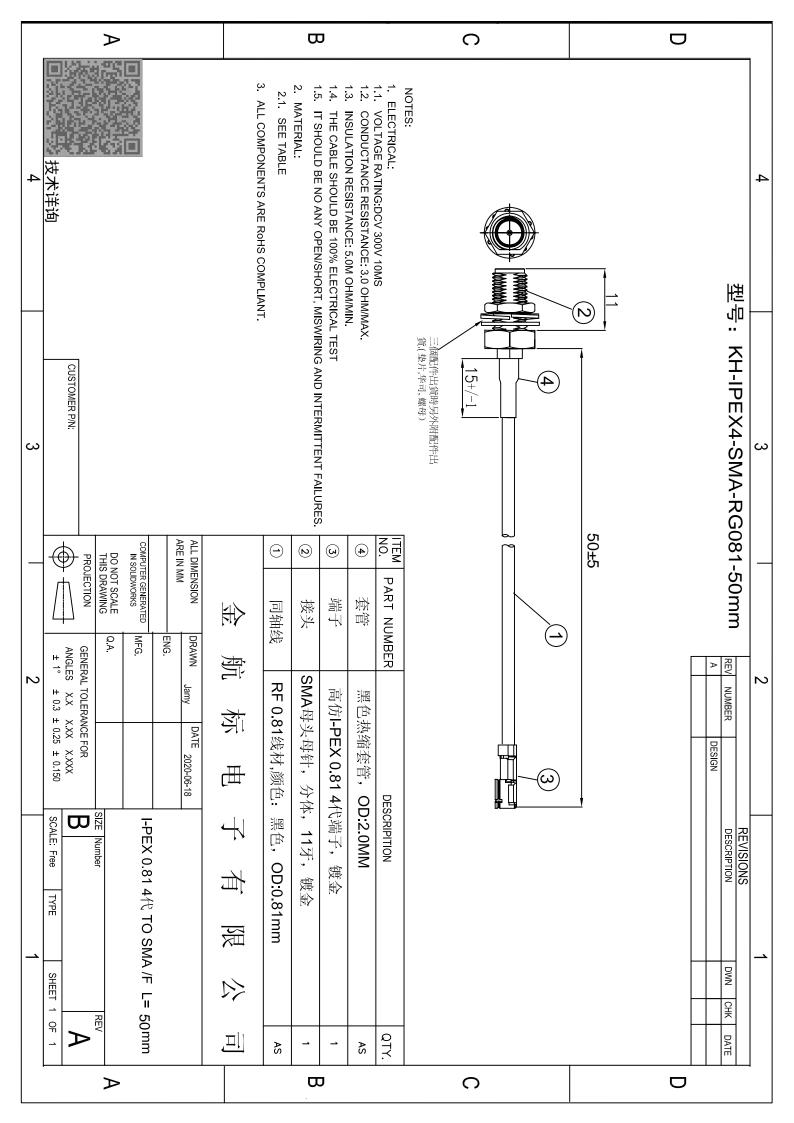

## **X-ON Electronics**

Largest Supplier of Electrical and Electronic Components

Click to view similar products for Antennas category:

Click to view products by Kinghelm manufacturer:

Other Similar products are found below :

 CCT
 FM1
 ABFT
 AD-NM-SMAF
 001-0021
 CTC110
 MAF94149
 EXE902SF
 MMCX-SMA-100
 PDQ24496-91NF
 GAN30084EU
 930 

 033-R
 A08-HABUF-P5I
 AAF95035
 DG-ANT-20DP-BG-B
 APAMPGJ-141
 1513563-1
 OF86315-FNF
 OP24516DS-91NM
 A09-HASM-7

 EXE902MD
 EXE902SM
 SPDA17806/2170LAR
 APAMPG-117
 GPS1575SP26-004
 GPS15MGSMA
 CMD69273P-30NF
 CMQ69273-30NF

 RD2458-5-OTDR-NM
 RD2458-5-RSMA
 TRAB24/49003
 W4120ER5000
 W6102B0100
 YE572113-30RSMM
 108-00014-50

 SPDA17RP918
 OP24516SX-91NM
 OP24516SX-91RSMM
 CMQ69273P-30NF
 CMS69273-30NF
 CMS69273P-30NF
 TRAB24003N

 TRAB24003NP
 T