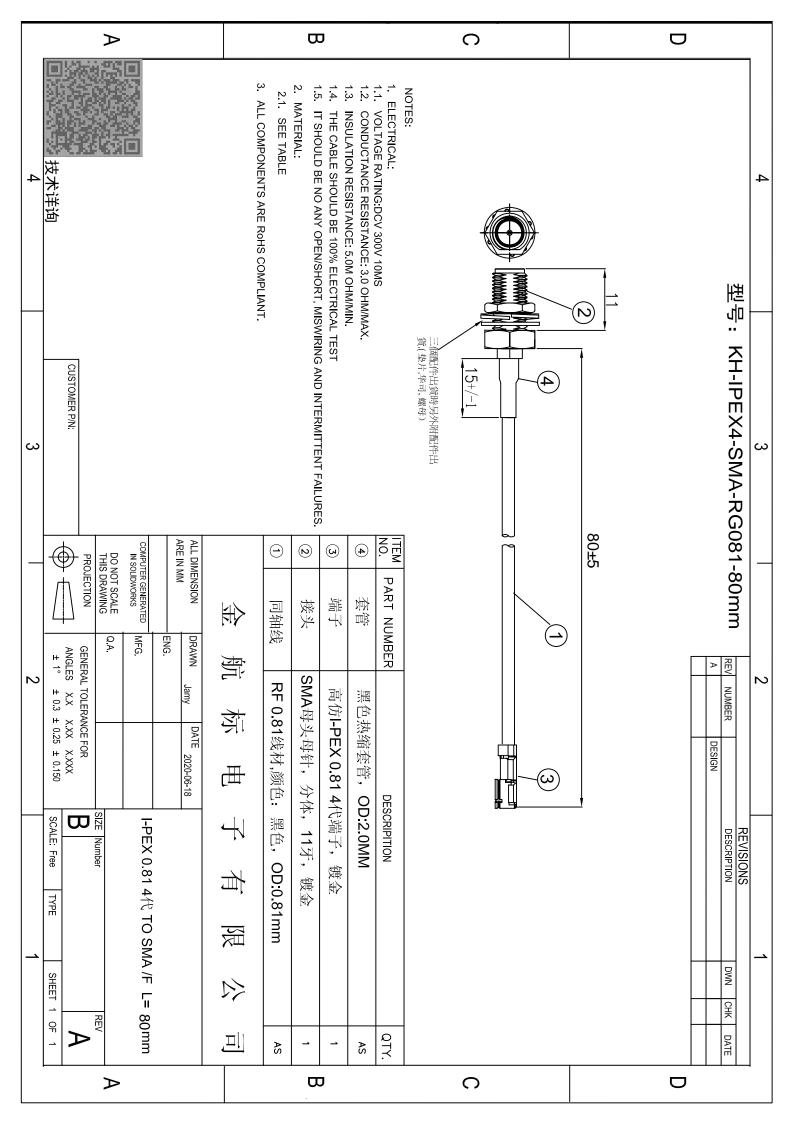

## **X-ON Electronics**

Largest Supplier of Electrical and Electronic Components

Click to view similar products for Antennas category:

Click to view products by Kinghelm manufacturer:

Other Similar products are found below:

CCT FM1 ABFT AD-NM-SMAF 001-0021 CTC110 MAF94149 EXE902SF MMCX-SMA-100 PDQ24496-91NF GAN30084EU 930-033-R A08-HABUF-P5I AAF95035 DG-ANT-20DP-BG-B APAMPGJ-141 1513563-1 OF86315-FNF OP24516DS-91NM A09-HASM-7 EXE902MD EXE902SM SPDA17806/2170LAR APAMPG-117 GPS1575SP26-004 GPS15MGSMA CMD69273P-30NF CMQ69273-30NF RD2458-5-OTDR-NM RD2458-5-RSMA TRAB24/49003 W4120ER5000 W6102B0100 YE572113-30RSMM 108-00014-50 SPDA17RP918 OP24516SX-91NM OP24516SX-91RSMM CMQ69273P-30NF CMS69273-30NF CMS69273P-30NF TRAB24003N TRAB24003NP TRAB8213NP TRAB8903 A09-Y8NF A09-Y11NF A09-HSM-7 A09-