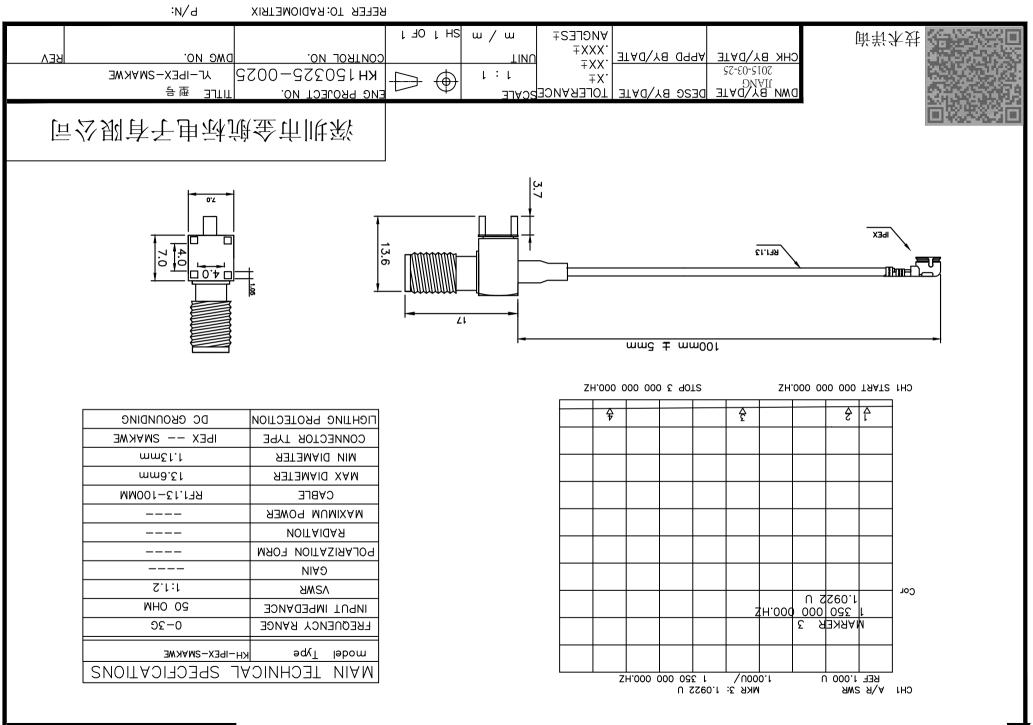

АРРD

## **X-ON Electronics**

Largest Supplier of Electrical and Electronic Components

Click to view similar products for Antennas category:

Click to view products by Kinghelm manufacturer:

Other Similar products are found below :

 CCT
 FM1
 ABFT
 AD-NM-SMAF
 001-0021
 CTC110
 MAF94149
 EXE902SF
 MMCX-SMA-100
 PDQ24496-91NF
 GAN30084EU
 930 

 033-R
 A08-HABUF-P5I
 AAF95035
 DG-ANT-20DP-BG-B
 APAMPGJ-141
 1513563-1
 OF86315-FNF
 OP24516DS-91NM
 A09-HASM-7

 EXE902MD
 EXE902SM
 SPDA17806/2170LAR
 APAMPG-117
 GPS1575SP26-004
 GPS15MGSMA
 CMD69273P-30NF
 CMQ69273-30NF

 RD2458-5-OTDR-NM
 RD2458-5-RSMA
 TRAB24/49003
 W4120ER5000
 W6102B0100
 YE572113-30RSMM
 108-00014-50

 SPDA17RP918
 OP24516SX-91NM
 OP24516SX-91RSMM
 CMQ69273P-30NF
 CMS69273-30NF
 CMS69273P-30NF
 TRAB24003N

 TRAB2400