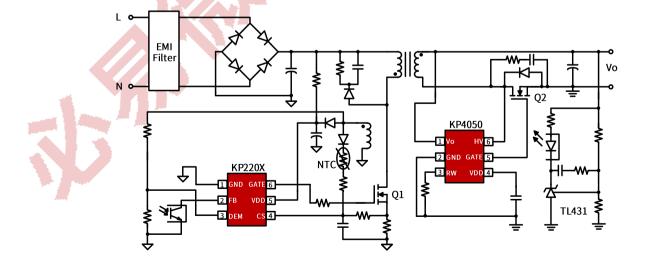

## 适用于宽电压输出的电流模式 PWM 驱动控制器

### 主要特点

- 超宽 VDD 工作范围: 9V-76V
- 中载准谐振控制,系统效率表现更优
- 自适应环路增益控制
- 轻载节能、打嗝控制
- 待机功耗 <75mW
- 外置精准输出 OVP/UVP 保护 (DEM 脚)
- 可调式 CS OTP 保护
- 内置斜率补偿、过流点补偿
- 内部集成完备的保护方式:
  - 过载保护 (OLP)
  - 短路保护 (SCP)
  - 前沿消隐 (LEB)
  - 过热保护 (OTP)
  - 过压保护 (VDD OVP)
  - VDD 短路保护
- 封装类型 SOT23-6

#### 典型应用

● PD 充电器和适配器

# 典型应用电路

## 产品描述

KP220X 是一款针对离线式反激变换器的高性能电流模式 PWM 控制器。芯片采用绿色节能模式,打嗝模式,中载谷底导通模式,重载进入 CCM 模式等优化系统效率,可轻松满足六级能效要求。

KP220X 内置高精度的 65kHz/100kHz 开关频率振荡器,集成了斜坡补偿,软启动,抖频技术,环路增益调节等功能。其系统的稳定性,可靠性,电磁兼容性得到极大的提升。此外,VDD 的工作电压范围,非常适用于 PD 快充等宽电压输出的适配器。 KP220X 集成有完备的保护功能,包括: VDD 欠压

保护(UVLO)、VDD 过压保护(VDD OVP)、输出过压保护(UVLO)、VDD 过压保护(VDD OVP)、输出过压保护(OVP)、输出欠压保护(UVP)、逐周期电流限制(OCP)、过载保护(OLP)、短路保护(SCP)、内置过热保护、外置过热保护、前沿消隐(LEB)、CS管脚开路保护等。



# **X-ON Electronics**

Largest Supplier of Electrical and Electronic Components

Click to view similar products for Switching Voltage Regulators category:

Click to view products by KIWI manufacturer:

Other Similar products are found below:

FAN53610AUC33X FAN53611AUC123X MP2374DS-LF-Z AP3602AKTR-G1 FAN48610BUC45X FAN48617UC50X R3 430464BB MPQ4423GQ-AEC1-Z FAN53611AUC12X MAX809TTR NCV891234MW50R2G AST1S31PUR NCP81103MNTXG NCP81203PMNTXG NCP81208MNTXG NCP81109GMNTXG SCY1751FCCT1G NCP81109JMNTXG NCP81241MNTXG MP2388GQEU-Z MPQ4481GU-AEC1-P MPQ2171GJ-P IR3888MTRPBFAUMA1 MPQ2171GJ-AEC1-P MP2171GJ-P NCV1077CSTBT3G MP28160GC-Z LTM4691EV#PBF XCL207A123CR-G XDPE132G5CG000XUMA1 XDPE12284C0000XUMA1 LTM4691IV#PBF MP5461GC-P MIC23356YFT-TR ISL95338IRTZ TPS55162QPWPRQ1 MP3416GJ-P BD9S201NUX-CE2 ISL9