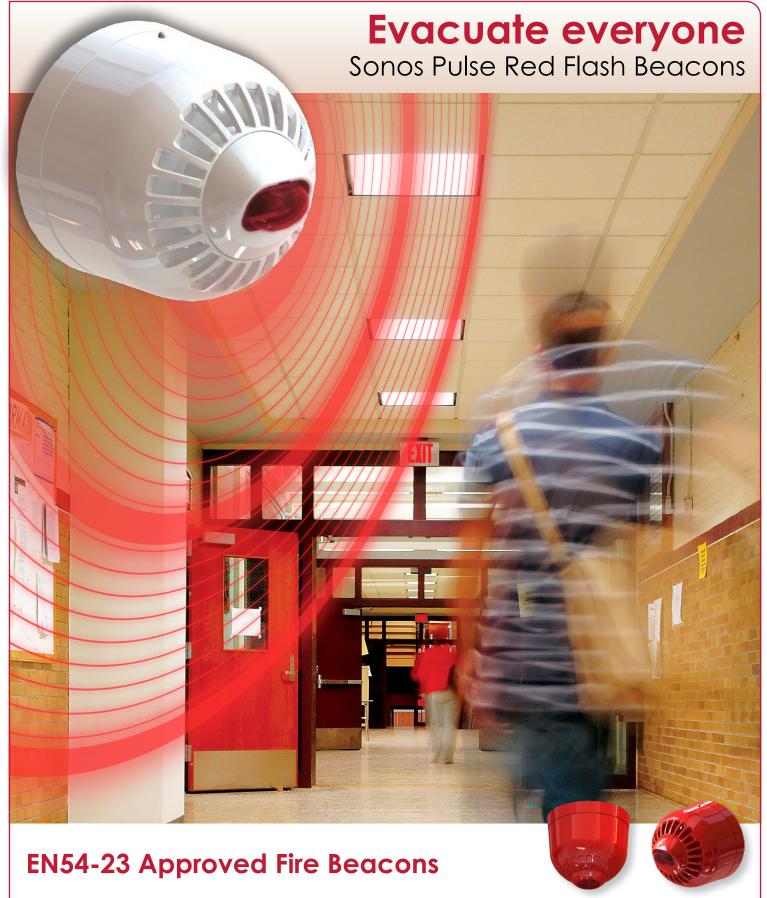

In a fire, everyone matters. Sonos Pulse fire beacons ensure that all personnel are notified of fire emergencies. With Pulse Alert Technology $^{\text{\tiny{M}}}$ , buildings are evacuated quicker, evacuation requirements are unambiguous and everyone is made to feel safe and secure.

- EN54-23 compliant
- Wall and ceiling mount
- Wide coverage pattern
- Energy efficient, low current