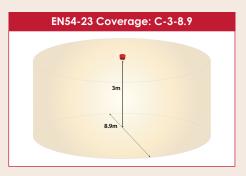

## **Sonos Pulse Ceiling**

Sonos Pulse ceiling mounted Visual Alarm Devices are also available as fire beacons or combined sounder beacons. With an EN54-23 approved coverage pattern of C-3-8.9, each Sonos Pulse ceiling mounted device can be mounted up to 3m high and provide a 8.9m cylinder diameter coverage, which can cover a 6.3m x 6.3m square room with a single device.