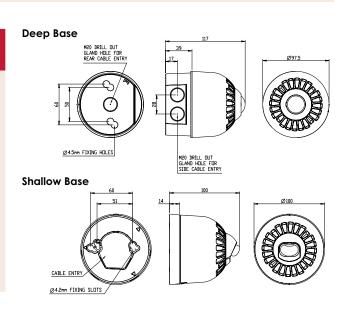

| Specifications     | Beacons                                | Sounder Beacons                        |
|--------------------|----------------------------------------|----------------------------------------|
| Voltage            | 17-60V DC                              | 17-60V DC                              |
| Current @ 0.5Hz    | 20mA                                   | 25.1mA                                 |
| Current @ 1Hz      | 40mA                                   | 45.1mA                                 |
| Flash Colour       | Red                                    | Red                                    |
| Body Colour        | Red or White                           | Red or White                           |
| Ingress Protection | IP33C (Deep base) IP21C (Shallow base) | IP33C (Deep base) IP21C (Shallow base) |
| Operating Temp.    | -25°C to +70°C                         | -10°C to +55°C                         |
| Sound Output       | N/A                                    | 94 - 97dBA                             |