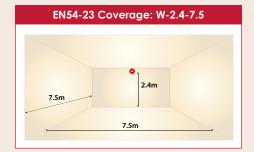

## **Sonos Pulse Wall**

Sonos Pulse wall mounted Visual Alarm Devices are available as fire beacons or combined sounder beacons. With an EN54-23 approved coverage pattern of W-2.4-7.5, each Sonos Pulse wall mounted device can be mounted up to 2.4m high and can cover a 7.5m x 7.5m square room with a single device.