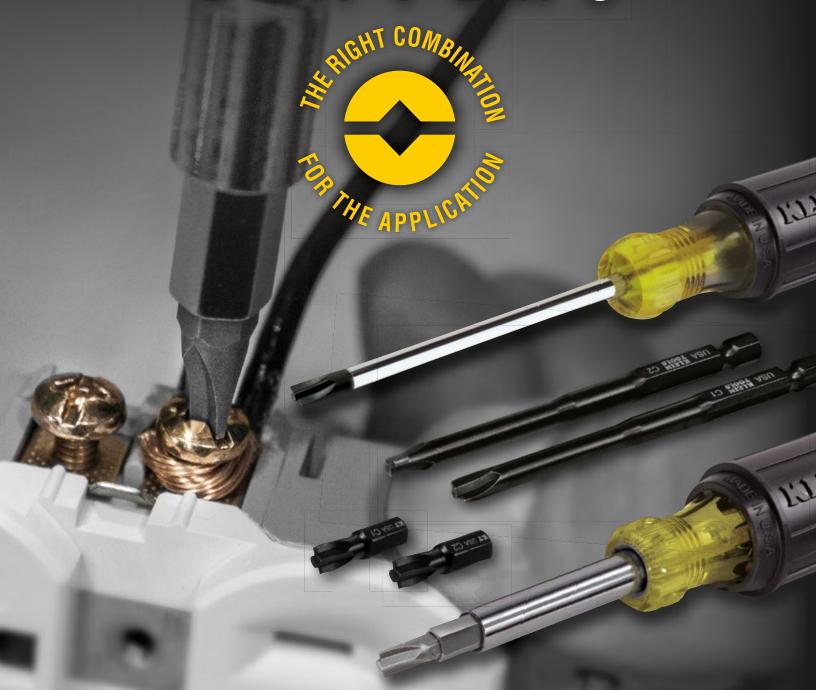

## COMBO-TIP DRIVERS

most commonly found on electrical devices and fittings.

## Available in:

**Fixed-Blade Screwdrivers Impact Rated Power Drivers** 11-in-1 Screwdriver

- Custom heat-treated to withstand the torque needed to fasten all types of combination head screws.
- Made with quality steel for long-lasting bit shape and strength.
- · Cushion-Grip handle for maximum comfort and torque.
- Made in the USA.

| Cat. No. | UPC#<br>0-92644+ | Tips                                              | Description                                            | Length        |
|----------|------------------|---------------------------------------------------|--------------------------------------------------------|---------------|
| 731-4    | 37375-1          | <b>\$</b> #1                                      | Fixed-Blade Combo-Tip Screwdriver                      | 4" (102 mm)   |
| 732-4    | 32376-8          | <b>\$</b> #2                                      | Fixed-Blade Combo-Tip Screwdriver                      | 4" (102 mm)   |
| 32378    | 32378-2          | #1 and #2                                         | Fixed-Blade Combo-Tip Screwdriver 2 Piece Set          | 4" (102 mm)   |
| 32505*   | 32505-2          | #1 3/16" #1 #1 1/4"<br>#2 1/4 #2 #2 5/16"<br>3/8" | 11-in-1 Screwdriver with Double-Ended Combo Bit        | 8" (203 mm)   |
| 32752    | 32572-4          | <b>\$\phi\$</b> #1 and #2                         | Combo Replacement Bit for 32505 – 2 pack               | 1.26" (32 mm) |
| C1-1-5   | 32746-9          | <b>\$</b> #1                                      | #1 Combo-Tip Power Driver Bits x 1" (25 mm) – 5 pack   | 1" (25 mm)    |
| C1-35-5  | 32748-3          | <b>\$</b> #1                                      | #1 Combo-Tip Power Driver Bits x 3.5" (89 mm) – 5 pack | 3.5" (89 mm)  |
| C2-1-5   | 32747-6          | <b>\$</b> #2                                      | #2 Combo-Tip Power Driver Bits x 1" (25 mm) – 5 pack   | 1" (25 mm)    |
| C2-35-5  | 32749-0          | <b>\$</b> #2                                      | #2 Combo-Tip Power Driver Bits x 3.5" (89 mm) – 5 pack | 3.5" (89 mm)  |