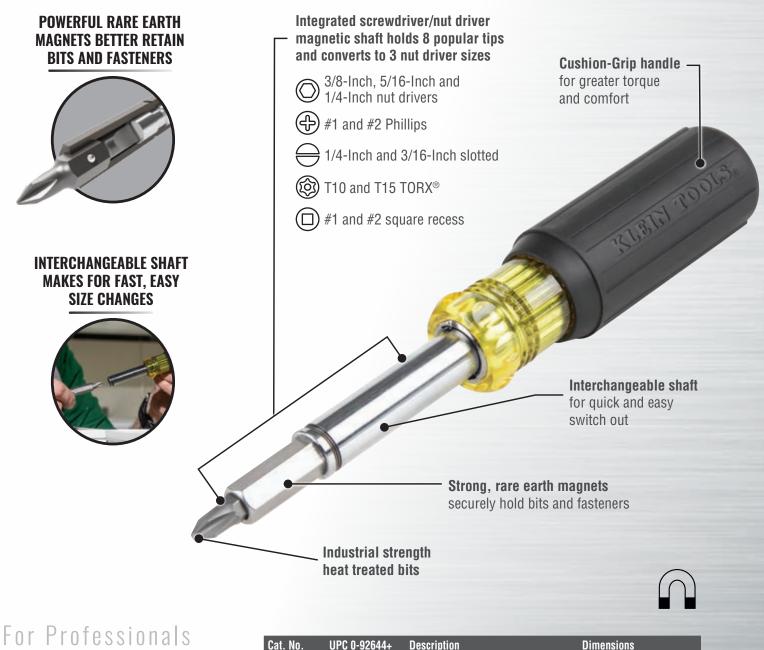

## 11-IN-1 MAGNETIC SCREWDRIVER/NUT DRIVER

The integrated screwdriver and nut driver shaft on the Klein Tools' 11in-1 Magnetic Screwdriver/Nut Driver holds 8 popular tips and converts to 3 nut driver sizes. The shaft contains powerful rare earth magnets for better fastener retention, and is interchangeable for quick and easy switch out. The Cushion-Grip handle allows for greater torque and comfort. This versatile 11-in-1 multi-tool has everything the professional tradesperson needs to make the job a little easier.