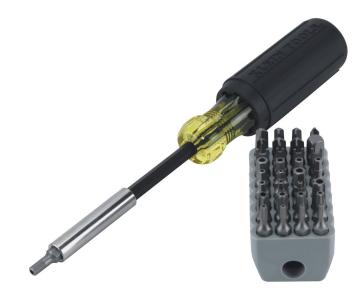

## Magnetic Screwdriver with 32 Tamperproof Bits

The Klein Tools Magnetic Screwdriver Set with 32 pieces provides tamperproof reliability and the flexibility to tackle a variety of jobs. A Cushion-Grip handle offers greater torque and comfort while the industrial strength steel bits lend long-lasting durability. For added convenience, a gray PVC storage block is included for trouble-free bit storage.

## **Specifications**

| Nut Driver Sizes: | 1/4"                                      | Hex Bits:      | 3/32", 7/64", 1/8", 9/64", 5/32", 3/16", 2 mm, 2.5 mm, 3 mm, 4 mm, 5 mm |
|-------------------|-------------------------------------------|----------------|-------------------------------------------------------------------------|
| TORX® Bits:       | T7, T8, T10, T15, T20, T25, T27, T30, T40 | Other Bits:    | Spanner: 4, 6, 8, 10; Tri-Wing®: 1, 2; TORQ-SET®: 6, 8, 10              |
| Magnetic:         | Yes                                       | Bit Retention: | Magnetic                                                                |
| Shank Length:     | 3.5" (8.9 cm)                             | Insulated:     | No                                                                      |
| Handle Type:      | Cushion Grip                              | Handle Color:  | Yellow/Black                                                            |
| Overall Length:   | 7.5" (19.1 cm)                            | Weight:        | 11.4 oz (322 g)                                                         |