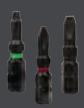

#### PHILLIPS, SQUARE AND COMBO TIPS:

#1 size bits are green #2 size bits are red #3 size bits are black