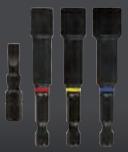

## SLOTTED TIPS AND NUT DRIVERS USE ASME COLOR CODE:

3/16" are black 1/4" are red 5/16" are yellow 3/8" are blue

> 32796 32797

> 32798