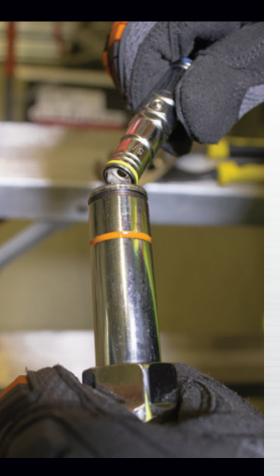

## 7-IN-1 NUT DRIVER

EASY, ONE-HANDED DRIVING WITH SEVEN SIZES IN ONE TOOL!

## EASY, ONE-HANDED DRIVING WITH SEVEN SIZES IN ONE TOOL!

## 7-IN-1 NUT DRIVER

- Strong, rare earth magnets securely hold nuts and bolts (1/4", 5/16", 11/32", 3/8", 1/2")
- Spring coil holds nuts and bolts in place without the use of magnets (7/16", 9/16")
- Hollow shafts for driving nuts deep onto bolts or threaded rod (1/4", 5/16", 3/8", 7/16", 9/16")
- · Heavy-duty handle and shaft exceed the torque performance of regular nut drivers
- Wrench-assist on handle for added torque on tough jobs
- Color-coded bands for easy identification