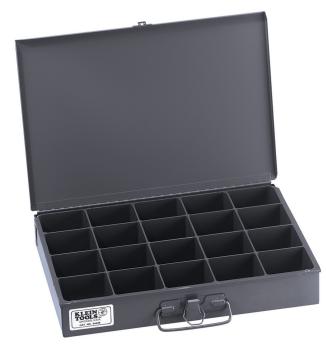

## Mid-Size 20-Compartment Storage Box

Klein storage boxes are offered with a choice of compartment sizes and arrangements. Boxes feature strong, rigid, heavy-duty welded construction. Full-length piano hinged covers are designed to stay open for ease of access.

## **Specifications**

| Overall Length:    | 9.75" (24.8 cm)                | Overall Height:         | 2" (5.1 cm)     |
|--------------------|--------------------------------|-------------------------|-----------------|
| Overall Width:     | 13.313" (33.8 cm)              | Number of Compartments: | 20              |
| Compartment Sizes: | 2.625" x 2.313" (6.7 x 5.9 cm) | Weight:                 | 4.5 lb (2.0 kg) |