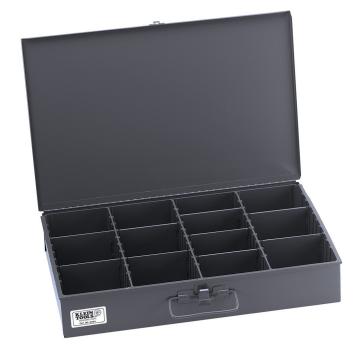

## Adjustable Compartment Parts Storage Box, X-Large

The Klein Tools Adjustable Compartment Storage Box is an excellent way to store small tools and parts. Movable dividers in this parts box allow compartment sections to be arranged and sized as desired. This storage box is built of high-impact styrene for jobsite durability.

## **Specifications**

| Special Features:       | adjustable-compartment parts drawer with 3 fixed partitions and 9 movable dividers. | Overall Length:    | 12" (30.5 cm) |
|-------------------------|-------------------------------------------------------------------------------------|--------------------|---------------|
| Overall Height:         | 3" (7.6 cm)                                                                         | Overall Width:     | 18" (45.7 cm) |
| Number of Compartments: | Adjustable                                                                          | Compartment Sizes: | Adjustable    |