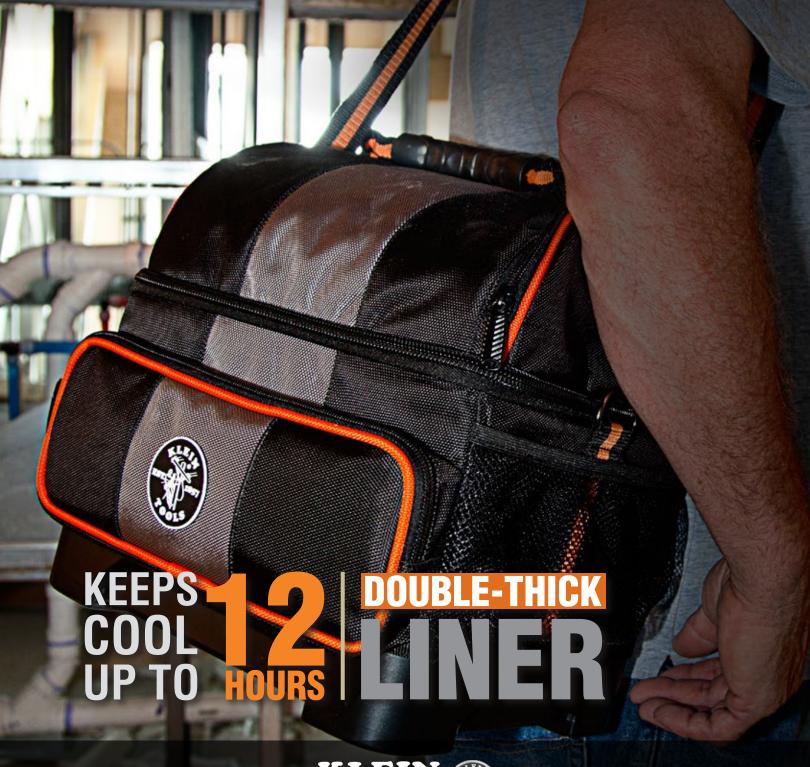

## TRADESMAN PRO™ SOFT LUNCH COOLER

Klein is taking care of the most important time of the day...lunchtime. The tough Tradesman Pro™ Soft Lunch Cooler with its two insulated compartments keeps food and drinks cool for up to 12 hours! The Tradesman Pro line is built to withstand the rigors of the jobsite, and the Lunch Cooler is no different. The heavy-duty ballistic weave and molded bottom will keep your sandwiches...and cookies...safe and dry.

KEEPS COOL UP TO 12 HOURS!

Upper "doghouse" compartment keeps items separate

Lower main compartment for food and drinks

Double-thick, leak-resistant anti-microbial liner

Mesh side pockets for extra items

> Shoulder strap and handle for easy carrying

1680d ballistic weave for durability

Front zipper pocket holds keys, napkins, medicine, etc.

**Fully-molded bottom** protects against the elements

UPC 0-92644+ Height Depth 55601 55601-2 13" 9.5"

See our complete line of Tradesman Pro Products