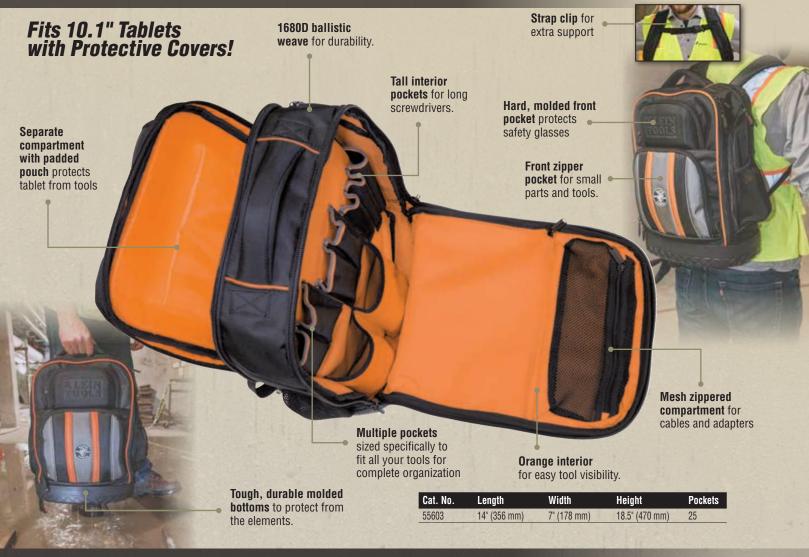

## TABLET BACKPACK 55603

## KLEIN CAMO BACKPACK

Featuring Realtree® AP-Xtra Camouflage Design.

Realtree®AP-Xtra Camouflage Design ®2012 of Jordan Outdoor Enterprises, Ltd., all rights reserved

| Ca | at. No.      | Length         | Width          | Height       | Pockets |
|----|--------------|----------------|----------------|--------------|---------|
| 55 | 421BP- 14    | 14.5" (368 mm) | 7.25" (190 mm) | 20" (508 mm) | 39      |
| 55 | 421BP-14CAMO | 14.5" (368 mm) | 7.25" (190 mm) | 20" (508 mm) | 39      |