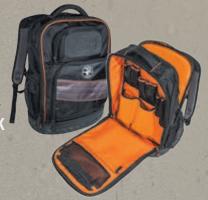

### KLEIN TECH BACKPACK

Separate compartment keeps laptop protected from other tools.

- Storage for adapters and cables.
- · 25 pockets for tons of tool storage.

KLEIN TECH 2.0 BACKPACK 55439BPTB

#### Fits laptops up to 3" thick!

• Separate compartment keeps thick laptop protected from tools.