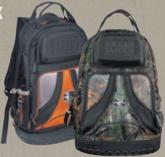

## CLASSIC KLEIN BACKPACK

## 39 pockets for tons of tool storage.

- Front zipper pocket for small parts and tools.
- Taller bag and interior pockets allow for long screwdrivers.

## KLEIN CAMO BACKPACK

Featuring Realtree® AP-Xtra Camouflage Design.

Realtree®AP-Xtra Camouflage Design ®2012 of Jordan Outdoor Enterprises, Ltd., all rights reserved

| Ca | at. No.      | Length         | Width          | Height       | Pockets |
|----|--------------|----------------|----------------|--------------|---------|
| 55 | 421BP- 14    | 14.5" (368 mm) | 7.25" (190 mm) | 20" (508 mm) | 39      |
| 55 | 421BP-14CAMO | 14.5" (368 mm) | 7.25" (190 mm) | 20" (508 mm) | 39      |