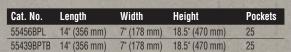

### KLEIN TECH BACKPACK

Separate compartment keeps laptop protected from other tools.

- Storage for adapters and cables.
- · 25 pockets for tons of tool storage.

KLEIN TECH 2.0 BACKPACK 55439BPTB

#### Fits laptops up to 3" thick!

• Separate compartment keeps thick laptop protected from tools.