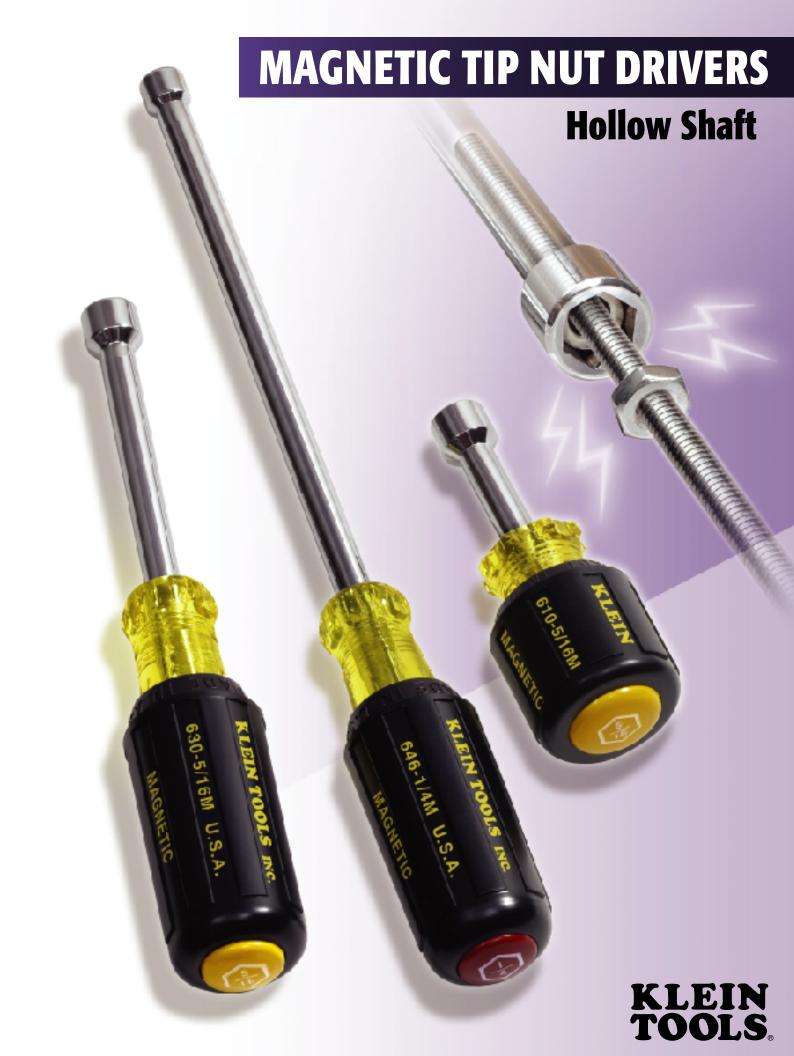

## **Magnetic Tip Nut Drivers - Hollow Shaft**

## Rare Earth Magnetic Tip and Hollow Shaft Design...Performance For Professionals

Introducing new cushion-grip nut drivers from Klein Tools that combine the power of rare earth magnetic tips and the convenience of a hollow shaft design. Available in 1/4" and 5/16" hex sizes and a variety of shaft lengths (from a 1-1/2" stubby to an 18" super long), Klein's rare earth magnetic tip nut drivers securely hold fasteners in place for one-handed operation and easily drive nuts on long bolt applications, as well as many electrical and HVAC/R panels.

## **Ordering Information**

| th           |
|--------------|
| 2" (89 mm)   |
| 2" (89 mm)   |
| '2" (89 mm)  |
| 1" (171 mm)  |
| 1" (171 mm)  |
| ′4" (171 mm) |
| 1" (248 mm)  |
| 1" (248 mm)  |
| '4" (248 mm) |
| /4" (552 mm) |
| /4" (552 mm) |
|              |