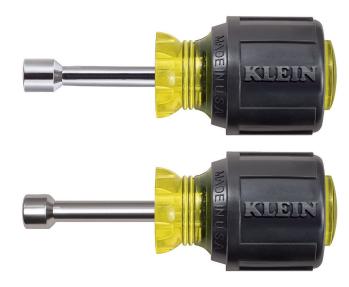

## Nut Driver Set, Magnetic Stubby Nut Drivers, 1-1/2-Inch Shaft, 2-Piece

Klein magnetic tip nut drivers combine the power of Rare-Earth magnets and the convenience of a hollow shaft design. This two piece set contains 1/4-Inch and 5/16-Inch hex sizes in stubby 1-1/2-Inch shaft lengths. The magnetic tips securely hold fasteners in place for one-handed operation. Great for working in close quarters.