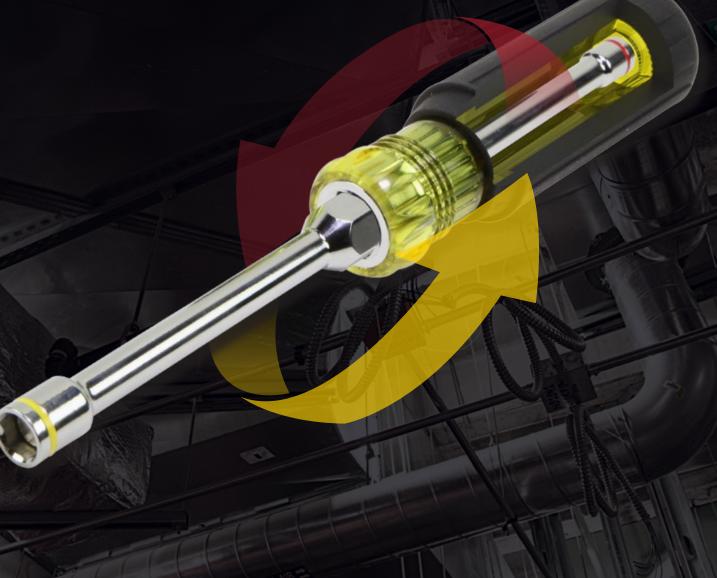

## 2-in-1 Hex-Head Screwdriver

## Two magnetic hex head drivers In one convenient handle

Includes 1/4"& 5/16" hex sizes

HVAC • Electrical • Plumbing • Home

Features the popular 1/4" and 5/16" hex sizes most tradespeople need. Magnet in hex keeps screw in place.

Rare-Earth magnetic tips hold screws in place while fastening

torque performance of regular screwdrivers

| Cat. No. | UPC 0-92644+ | Hex Sizes      | Overall Length |
|----------|--------------|----------------|----------------|
| 65064    | 65064-2      | 1/4" and 5/16" | 8" (203 mm)    |