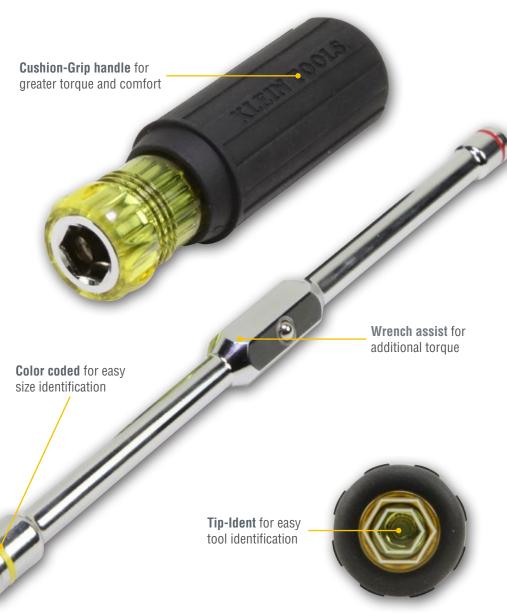

## Two magnetic hex head drivers In one convenient handle

Includes 1/4"& 5/16" hex sizes

HVAC • Electrical • Plumbing • Home

Features the popular 1/4" and 5/16" hex sizes most tradespeople need. Magnet in hex keeps screw in place.

Rare-Earth magnetic tips hold screws in place while fastening

torque performance of regular screwdrivers

| Cat. No. | UPC 0-92644+ | Hex Sizes      | Overall Length |
|----------|--------------|----------------|----------------|
| 65064    | 65064-2      | 1/4" and 5/16" | 8" (203 mm)    |