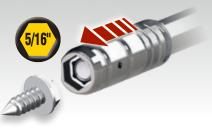

## Hex Head Slide Driver Tools

HVAC • Electrical • Plumbing • Home

SUNE

**Slide from one size** to the other without changing tools

TOURING TOO !!

For Professionals... Since 1857

Tip-Ident for easy tool identification

Unique, patented tip slides back and forth.
U.S. Patent 7,654,175 B2

| Cat. No. | UPC 0-92644+ | Hex Sizes                                                                                                                               | Shank Length  | Overall Length  |
|----------|--------------|-----------------------------------------------------------------------------------------------------------------------------------------|---------------|-----------------|
| 32596    | 32596-0      | 1/4" & 5/16" magnetic nut drivers<br>1/4" & 3/8" hollow shaft nut drivers<br>#2 Phillips; Schrader <sup>©</sup> ; 1/8" and 1/4" slotted | 3.25" (83 mm) | 7.5" (190 mm)   |
| 65129    | 65129-8      | 1/4" and 5/16"                                                                                                                          | 6" (152 mm)   | 10.25" (260 mm) |
| 65131    | 65131-1      | 1/4" and 5/16"                                                                                                                          | 1.5" (38 mm)  | 3.43" (85 mm)   |