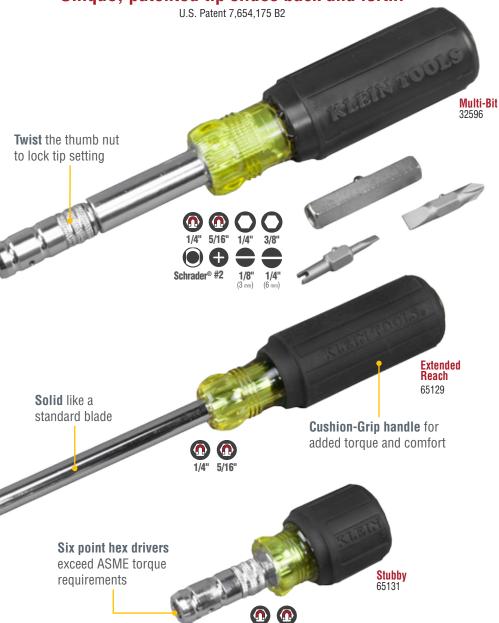

Unique, patented tip slides back and forth.
U.S. Patent 7,654,175 B2

| Cat. No. | UPC 0-92644+ | Hex Sizes                                                                                                                               | Shank Length  | Overall Length  |
|----------|--------------|-----------------------------------------------------------------------------------------------------------------------------------------|---------------|-----------------|
| 32596    | 32596-0      | 1/4" & 5/16" magnetic nut drivers<br>1/4" & 3/8" hollow shaft nut drivers<br>#2 Phillips; Schrader <sup>©</sup> ; 1/8" and 1/4" slotted | 3.25" (83 mm) | 7.5" (190 mm)   |
| 65129    | 65129-8      | 1/4" and 5/16"                                                                                                                          | 6" (152 mm)   | 10.25" (260 mm) |
| 65131    | 65131-1      | 1/4" and 5/16"                                                                                                                          | 1.5" (38 mm)  | 3.43" (85 mm)   |