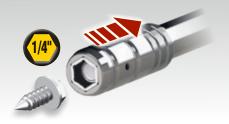

## Hex Head Slide Driver Tools

HVAC • Electrical • Plumbing • Home

SUNE

**Slide from one size** to the other without changing tools

TOURING TOO !!

For Professionals... Since 1857

Tip-Ident for easy tool identification

Unique, patented tip slides back and forth.
U.S. Patent 7,654,175 B2

| Cat. No. | UPC 0-92644+ | Hex Sizes                                                                                                                               | Shank Length  | Overall Length  |
|----------|--------------|-----------------------------------------------------------------------------------------------------------------------------------------|---------------|-----------------|
| 32596    | 32596-0      | 1/4" & 5/16" magnetic nut drivers<br>1/4" & 3/8" hollow shaft nut drivers<br>#2 Phillips; Schrader <sup>©</sup> ; 1/8" and 1/4" slotted | 3.25" (83 mm) | 7.5" (190 mm)   |
| 65129    | 65129-8      | 1/4" and 5/16"                                                                                                                          | 6" (152 mm)   | 10.25" (260 mm) |
| 65131    | 65131-1      | 1/4" and 5/16"                                                                                                                          | 1.5" (38 mm)  | 3.43" (85 mm)   |