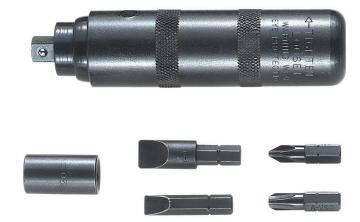

## Impact-Driver Screwdriver, Reversible, 6-Piece

Klein Tools' Reversible Impact-Driver Set is a rugged, hand-impact driver designed to turn rusted, frozen, or other stubborn screws. The internal, spring-loaded, helical design transforms the impact of a hammer blow up to 200 ft. - lbs. of shock torque. It can also be used with 3/8-Inch square-drive impact sockets.

## **Specifications**

| Phillips Bits:  | #2, #4                         | Nut Driver Sizes: | 5/16"                                    |
|-----------------|--------------------------------|-------------------|------------------------------------------|
| Slotted Bits:   | 5/16" (7.9 mm), 1/2" (12.7 mm) | Included:         | 3/8" (1 cm) Square Drive fitting Adapter |
| Overall Length: | 10.6" (26.9 cm)                | Weight:           | 2.2 lb (1.0 kg)                          |