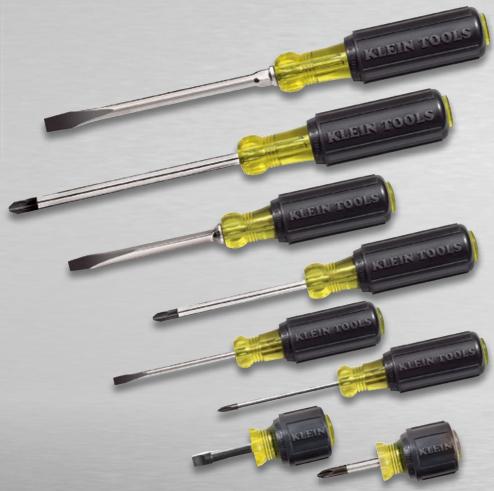

Offering a variety of tip types, hex sizes, shaft lengths, and handle designs, Klein has the screwdrivers and nut drivers professionals demand to get the job done with comfort and ease of use.

(lbs.)

General purpose selection of the most frequently used screwdrivers

- Includes two cabinet-tip, two keystone-tip, four Phillips-tip styles.
- Special heat-treated shafts for added durability.
- Premium chrome-plated for smooth feel and corrosion resistance.
- Meets or exceeds applicable ASME / ANSI specifications.
- Made in the USA.

| Cat. No. | Set Contains |             |              |               |                 |                    | Weigh |
|----------|--------------|-------------|--------------|---------------|-----------------|--------------------|-------|
| 85078    |              |             |              |               |                 |                    | 1.65  |
|          | Cat.<br>No.  | Tip<br>Type | Tip<br>Size  | Shank<br>Type | Shank<br>Length | Overall<br>Length  |       |
|          | 600-4        | keystone*   | 1/4" (6 mm)  | square        | 4" (102 mm)     | 8-11/32" (212 mm)  |       |
|          | 602-6        | keystone*   | 5/16" (8 mm) | round         | 6" (152 mm)     | 10-15/16" (278 mm) |       |
|          | 600-1        | cabinet     | 5/16" (8 mm) | round         | 1-1/2" (38 mm)  | 3-7/16" (87 mm)    |       |
|          | 601-3        | cabinet     | 3/16" (5 mm) | round         | 3" (38 mm)      | 6-3/4" (171 mm)    |       |
|          | 603-3        | Phillips    | #1           | round         | 3" (76 mm)      | 6-3/4" (171 mm)    |       |
|          | 603-1        | Phillips    | #2           | round         | 1-1/2" (38 mm)  | 3-7/16" (87 mm)    |       |
|          | 603-4        | Phillips    | #2           | round         | 4" (102 mm)     | 8-5/16" (211 mm)   |       |
|          | 603-6        | Phillips    | #3           | round         | 6" (152 mm)     | 11" (279 mm)       |       |