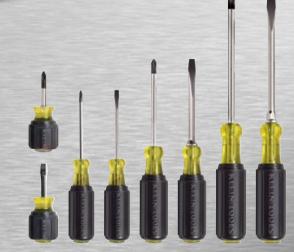

Offering a variety of tip types, hex sizes, shaft lengths, and handle designs, Klein has the screwdrivers and nut drivers professionals demand to get the job done with comfort and ease of use.

(lbs.)

General purpose selection of the most frequently used screwdrivers

- Includes two cabinet-tip, two keystone-tip, four Phillips-tip styles.
- Special heat-treated shafts for added durability.
- Premium chrome-plated for smooth feel and corrosion resistance.
- Meets or exceeds applicable ASME / ANSI specifications.
- Made in the USA.

| Cat. No. | Set Contains |             |              |               |                 |                    | Weigh |
|----------|--------------|-------------|--------------|---------------|-----------------|--------------------|-------|
| 85078    |              |             |              |               |                 |                    | 1.65  |
|          | Cat.<br>No.  | Tip<br>Type | Tip<br>Size  | Shank<br>Type | Shank<br>Length | Overall<br>Length  |       |
|          | 600-4        | keystone*   | 1/4" (6 mm)  | square        | 4" (102 mm)     | 8-11/32" (212 mm)  |       |
|          | 602-6        | keystone*   | 5/16" (8 mm) | round         | 6" (152 mm)     | 10-15/16" (278 mm) |       |
|          | 600-1        | cabinet     | 5/16" (8 mm) | round         | 1-1/2" (38 mm)  | 3-7/16" (87 mm)    |       |
|          | 601-3        | cabinet     | 3/16" (5 mm) | round         | 3" (38 mm)      | 6-3/4" (171 mm)    |       |
|          | 603-3        | Phillips    | #1           | round         | 3" (76 mm)      | 6-3/4" (171 mm)    |       |
|          | 603-1        | Phillips    | #2           | round         | 1-1/2" (38 mm)  | 3-7/16" (87 mm)    |       |
|          | 603-4        | Phillips    | #2           | round         | 4" (102 mm)     | 8-5/16" (211 mm)   |       |
|          | 603-6        | Phillips    | #3           | round         | 6" (152 mm)     | 11" (279 mm)       |       |