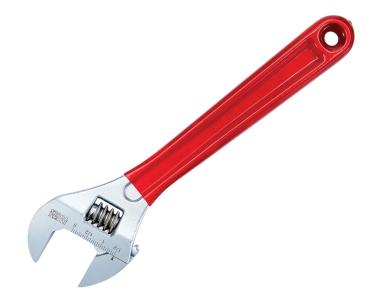

## Adjustable Wrench Extra Capacity, 12-Inch

The Klein Tools adjustable wrench is designed with smaller size but the ability to handle heavy-duty jobs. This wrench is manufactured from heat-treated alloy steel for strength and has a high polish chrome finish. It also features a lightweight 12-inch design with an extra-capacity jaw.

## **Specifications**

| Jaw Capacity: | 1.5" (3.8 cm)   | Overall Length: | 12.35" (31.4 cm) |
|---------------|-----------------|-----------------|------------------|
| Handle Color: | Transparent Red | Handle Finish:  | Plastic-Dipped   |
| Weight:       | 1.8 lb (0.8 kg) |                 |                  |