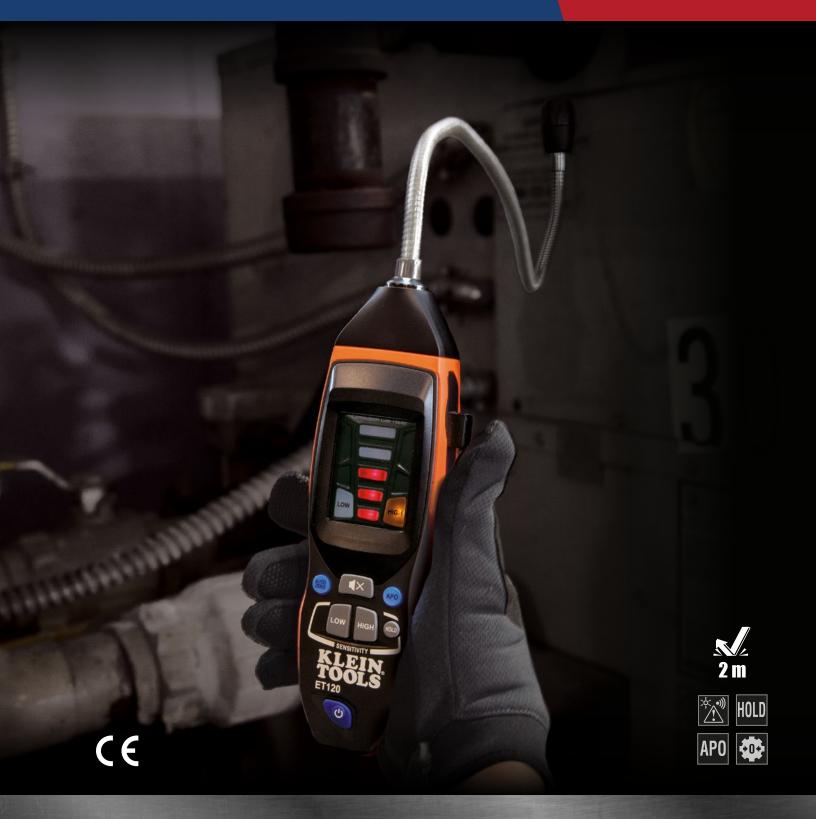

#### COMBUSTIBLE GAS LEAK DETECTOR

# ET120

The **ET120** is an easy-to-use tester that provides audible and visual alarms in the presence of methane, propane and other combustible gases at concentrations as low as 50 ppm making it the perfect choice for HVAC professionals.

- Detection range:
   50 to 10,000 ppm\*
   (\*based on Methane)
- 5- Red LED's (Visual) and 85 db audible alerts that increase with gas concentration
- Automatic zero-point calibration at power-up
- Two levels of detection:
   High (~50 to 1,000 ppm)
   and Low (~1,000 to 10,000 ppm)
   sensitivity
- Electrochemical sensor with up to 7 years life
- 18" flexible gooseneck expands sensor's reach
- Over-molded body for comfortable grip
- Auto-power off after 10 minutes of non-usage conserves battery life