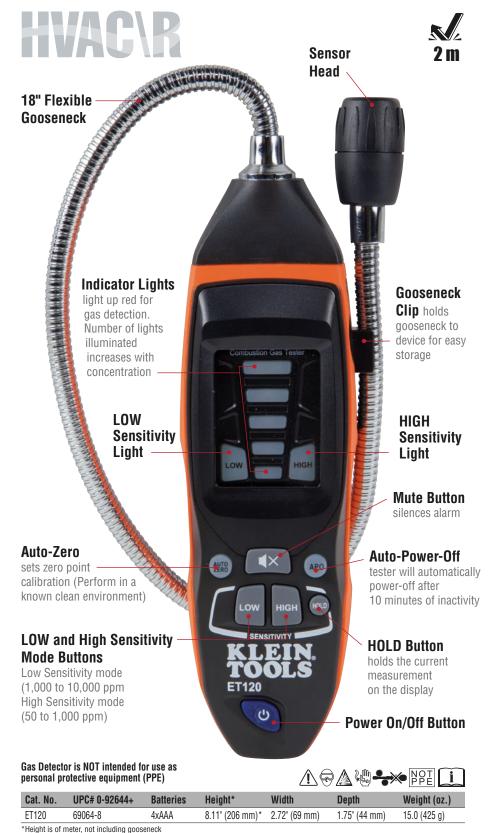

#### COMBUSTIBLE GAS LEAK DETECTOR

# ET120

The **ET120** is an easy-to-use tester that provides audible and visual alarms in the presence of methane, propane and other combustible gases at concentrations as low as 50 ppm making it the perfect choice for HVAC professionals.

- Detection range:
   50 to 10,000 ppm\*
   (\*based on Methane)
- 5- Red LED's (Visual) and 85 db audible alerts that increase with gas concentration
- Automatic zero-point calibration at power-up
- Two levels of detection:
   High (~50 to 1,000 ppm)
   and Low (~1,000 to 10,000 ppm)
   sensitivity
- Electrochemical sensor with up to 7 years life
- 18" flexible gooseneck expands sensor's reach
- Over-molded body for comfortable grip
- Auto-power off after 10 minutes of non-usage conserves battery life

## ET 120

rieight is of meter, not including gooseneck

See our complete line of Test & Measure and HVAC products