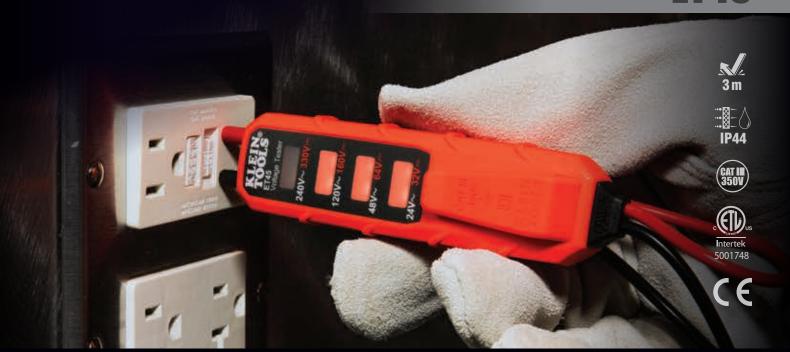

### **ET40, ET45 VOLTAGE TESTERS**

Klein Tools' ET40 and ET45 Voltage Testers were designed as simple, easy to use testers for checking, verifying or troubleshooting common residential electrical wiring and devices such as outlets, light fixtures, doorbells, batteries and more! Bright LED's illuminate to indicate voltage levels detected. Convenient features on both models include four levels of voltage testing, built-in test lead holders (for attached leads) and convenient pocket clip for carrying. The ET45 does NOT require batteries as it is powered by the source being tested! The ET40 (uses two AAA batteries) and features indicators for positive and negative DC polarity, and tests DC voltages as low as 1.5V.

## ET45 Electronic AC/DC Voltage Tester

#### • NO BATTERIES REQUIRED!

- Test voltage at four levels:
  - AC: 24V, 48V, 120V, 240V
  - DC: 32V, 64V,160V, 330V
- · Test lead holders spaced for testing tamper-resistant **US-style outlets**

| Cat. No. | UPC# 0-92644+ | Description                     | Height         | Weight        |
|----------|---------------|---------------------------------|----------------|---------------|
| ET40     | 69183-6       | Electronic AC/DC Voltage Tester | 5.24" (133mm)  | 3.1 oz (90g)  |
| ET45     | 69184-3       | AC/DC Voltage Tester            | 4.45" (113 mm) | 1.8 oz (52 a) |