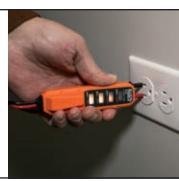

### **ET40, ET45 VOLTAGE TESTERS**

Klein Tools' ET40 and ET45 Voltage Testers were designed as simple, easy to use testers for checking, verifying or troubleshooting common residential electrical wiring and devices such as outlets, light fixtures, doorbells, batteries and more! Bright LED's illuminate to indicate voltage levels detected. Convenient features on both models include four levels of voltage testing, built-in test lead holders (for attached leads) and convenient pocket clip for carrying. The ET45 does NOT require batteries as it is powered by the source being tested! The ET40 (uses two AAA batteries) and features indicators for positive and negative DC polarity, and tests DC voltages as low as 1.5V.