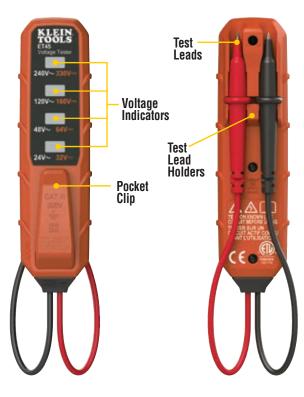

### **ET40, ET45 VOLTAGE TESTERS**

Klein Tools' ET40 and ET45 Voltage Testers were designed as simple, easy to use testers for checking, verifying or troubleshooting common residential electrical wiring and devices such as outlets, light fixtures, doorbells, batteries and more! Bright LED's illuminate to indicate voltage levels detected. Convenient features on both models include four levels of voltage testing, built-in test lead holders (for attached leads) and convenient pocket clip for carrying. The ET45 does NOT require batteries as it is powered by the source being tested! The ET40 (uses two AAA batteries) and features indicators for positive and negative DC polarity, and tests DC voltages as low as 1.5V.

#### • NO BATTERIES REQUIRED!

- Test voltage at four levels:
  - AC: 24V, 48V, 120V, 240V
  - DC: 32V, 64V,160V, 330V
- · Test lead holders spaced for testing tamper-resistant **US-style outlets**

| Cat. No. | UPC# 0-92644+ | Description                     | Height         | Weight        |
|----------|---------------|---------------------------------|----------------|---------------|
| ET40     | 69183-6       | Electronic AC/DC Voltage Tester | 5.24" (133mm)  | 3.1 oz (90g)  |
| ET45     | 69184-3       | AC/DC Voltage Tester            | 4.45" (113 mm) | 1.8 oz (52 a) |