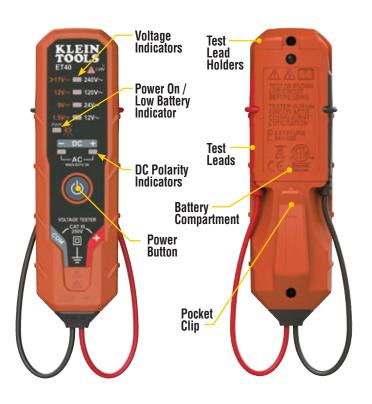

### **ET40, ET45 VOLTAGE TESTERS**

Klein Tools' ET40 and ET45 Voltage Testers were designed as simple, easy to use testers for checking, verifying or troubleshooting common residential electrical wiring and devices such as outlets, light fixtures, doorbells, batteries and more! Bright LED's illuminate to indicate voltage levels detected. Convenient features on both models include four levels of voltage testing, built-in test lead holders (for attached leads) and convenient pocket clip for carrying. The ET45 does NOT require batteries as it is powered by the source being tested! The ET40 (uses two AAA batteries) and features indicators for positive and negative DC polarity, and tests DC voltages as low as 1.5V.

## Electronic AC/DC Voltage Tester

- Test voltage at four AC or DC levels:
- AC: 12V, 24V, 120V, 240V
- DC: 1.5V, 9V, 12V, 17-24V
- · DC polarity indicators
- 2x AAA batteries included