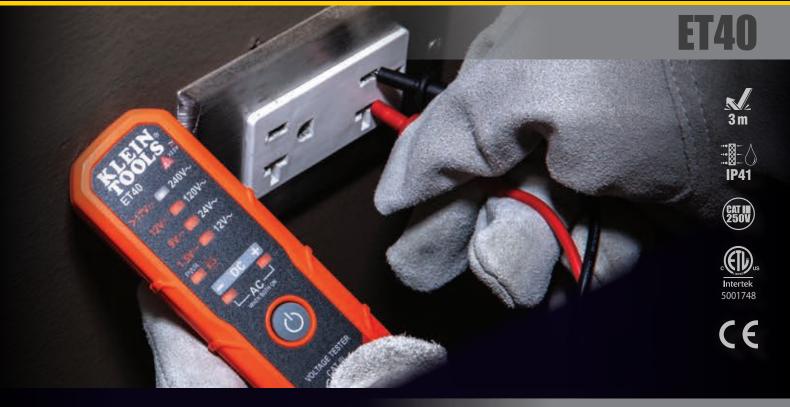

### **ET40, ET45 VOLTAGE TESTERS**

Klein Tools' ET40 and ET45 Voltage Testers were designed as simple, easy to use testers for checking, verifying or troubleshooting common residential electrical wiring and devices such as outlets, light fixtures, doorbells, batteries and more! Bright LED's illuminate to indicate voltage levels detected. Convenient features on both models include four levels of voltage testing, built-in test lead holders (for attached leads) and convenient pocket clip for carrying. The ET45 does NOT require batteries as it is powered by the source being tested! The ET40 (uses two AAA batteries) and features indicators for positive and negative DC polarity, and tests DC voltages as low as 1.5V.

## Electronic AC/DC Voltage Tester

- Test voltage at four AC or DC levels:
- AC: 12V, 24V, 120V, 240V
- DC: 1.5V, 9V, 12V, 17-24V
- · DC polarity indicators
- 2x AAA batteries included

#### • NO BATTERIES REQUIRED!

- Test voltage at four levels:
  - AC: 24V, 48V, 120V, 240V
  - DC: 32V, 64V,160V, 330V
- · Test lead holders spaced for testing tamper-resistant **US-style outlets**

| Cat. No. | UPC# 0-92644+ | Description                     | Height         | Weight        |
|----------|---------------|---------------------------------|----------------|---------------|
| ET40     | 69183-6       | Electronic AC/DC Voltage Tester | 5.24" (133mm)  | 3.1 oz (90g)  |
| ET45     | 69184-3       | AC/DC Voltage Tester            | 4.45" (113 mm) | 1.8 oz (52 a) |