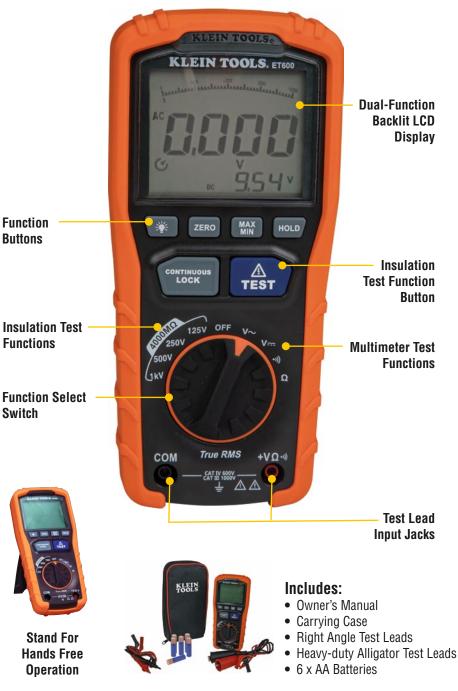

## **INSULATION RESISTANCE TESTER ET600**

The ET600 is a multi-function Megohmeter capable of producing 125V, 250V, 500V, and 1000V test voltages for insulation resistance measurements up to 4000M $\Omega$ . Convenient lock function for hands free operation, and dual-function backlit display to monitor process.

| Cat. No.                          | UPC# 0-92644+ | Description                                                                                             | Dimensions                                           |  |
|-----------------------------------|---------------|---------------------------------------------------------------------------------------------------------|------------------------------------------------------|--|
| ET600                             | 69242-0       | Insulation Resistance Tester                                                                            | 7.93" L x 3.59" W x 2.32" H (210.5 x 91.2 x 58.9 mm) |  |
| Accessories and Replacement Parts |               |                                                                                                         |                                                      |  |
| 69417                             | 69417-2       | Magnetic Hanger (Clips securely into back of ET600)                                                     |                                                      |  |
| 69410                             | 69410-3       | Replacement Right Angle Test Lead Set (One pair of universal test leads and one set of alligator clips) |                                                      |  |
| 69420                             | 69295-6       | Replacement Heavy Duty Alligator Test Leads (One pair of heavy-duty test leads)                         |                                                      |  |