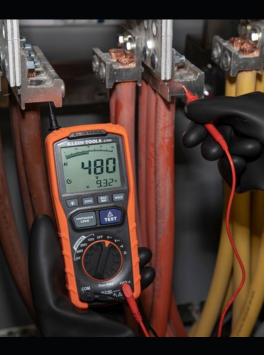

## **INSULATION RESISTANCE TESTER ET600**

The ET600 is a multi-function Megohmeter capable of producing 125V, 250V, 500V, and 1000V test voltages for insulation resistance measurements up to 4000M $\Omega$ . Convenient lock function for hands free operation, and dual-function backlit display to monitor process.