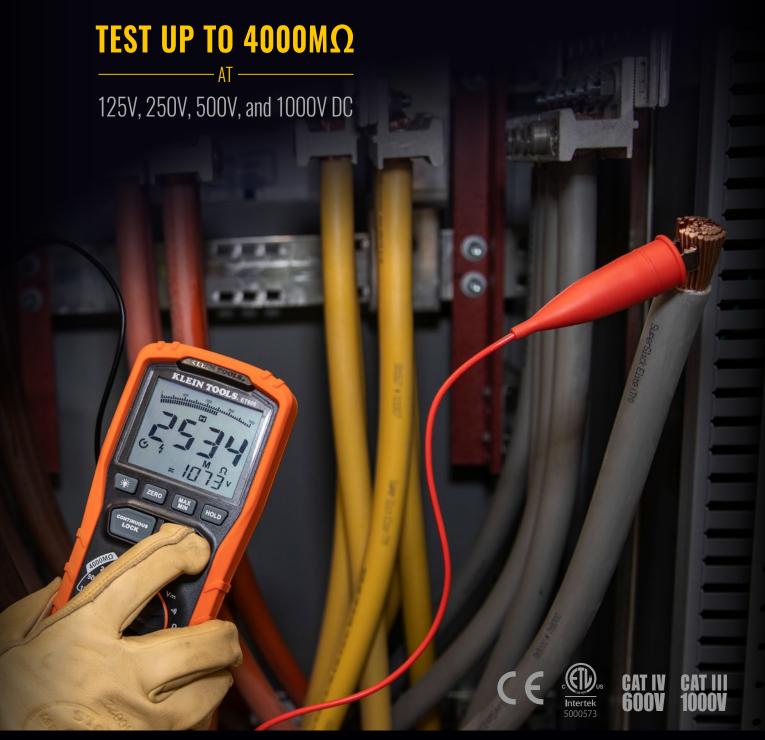

## **INSULATION RESISTANCE TESTER ET600**

The ET600 is a multi-function Megohmeter capable of producing 125V, 250V, 500V, and 1000V test voltages for insulation resistance measurements up to 4000M $\Omega$ . Convenient lock function for hands free operation, and dual-function backlit display to monitor process.